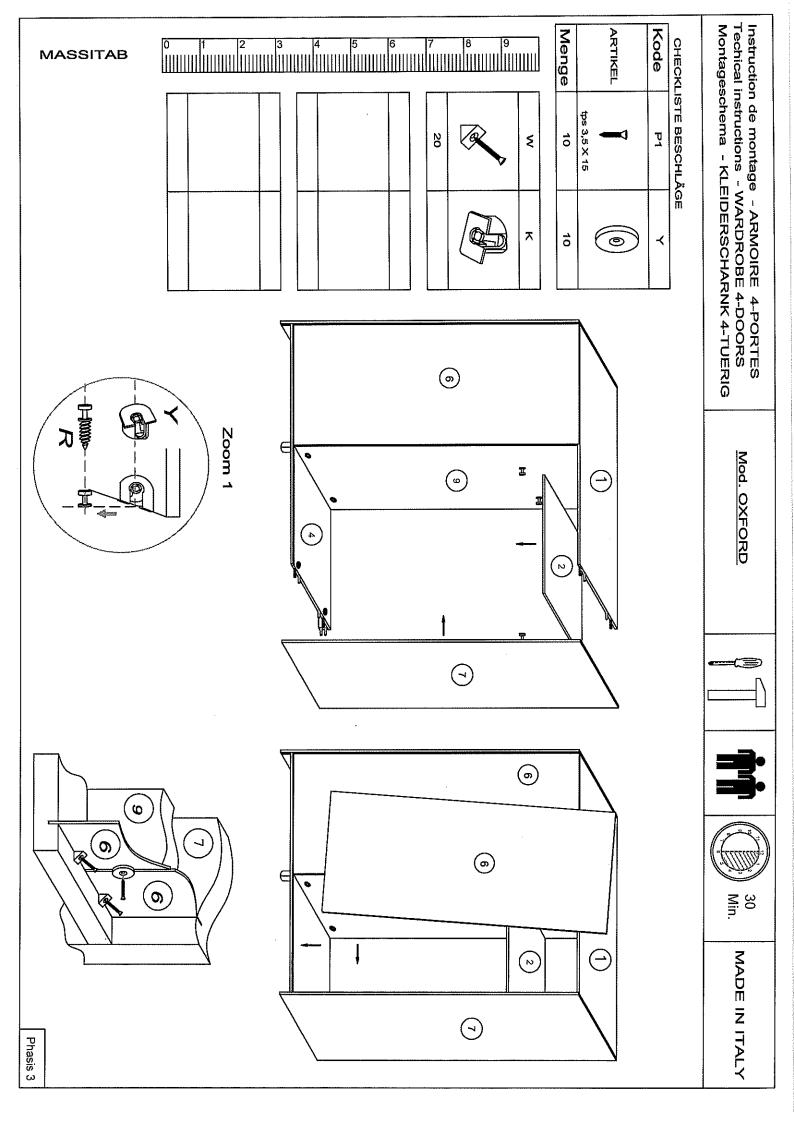

|
|                                                         |                                                                                    | :                                                       |
| Fascioni sinistro     Long pan droit     Bed side right |                                                                                    | one destro 5 Staffe can gauche Supports de left Bracket |

MOD. OXFORD

LETTO OXFORD

NOTICE DE MONTAGE ASSEMBLING INSTRUCTIONS

MANTAGEANLEITUNG ISTRUZIONI DI MONTAGGIO

Pag. 2

**NO STORAGE** 



Quincaillerie Beschlage Hardware

CCX4

DX4

BX4

CX4

AX8

Vite tbi 6max50

PP2 X 4

LETTO OXFORD MOD. OXFORD NOTICE DE MONTAGE ASSEMBLING INSTRUCTIONS **NO STORAGE** MANTAGEANLEITUNG Pag. 3 ISTRUZIONI DI MONTAGGIO Ð. FASCIONE **PEDIERA** 6