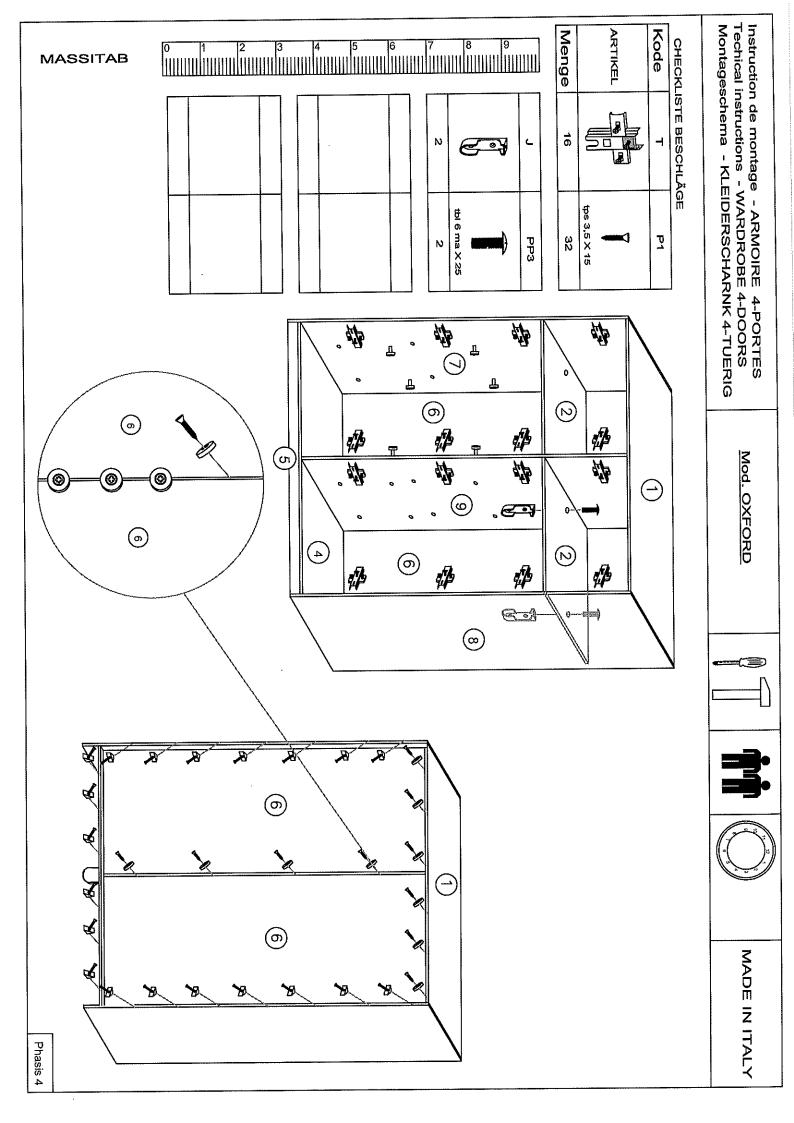

|
|                                                         |                                                                                    | :                                                       |
| Fascioni sinistro     Long pan droit     Bed side right |                                                                                    | one destro 5 Staffe can gauche Supports de left Bracket |

MOD. OXFORD

LETTO OXFORD

NOTICE DE MONTAGE ASSEMBLING INSTRUCTIONS

MANTAGEANLEITUNG ISTRUZIONI DI MONTAGGIO

Pag. 2

**NO STORAGE** 



Quincaillerie Beschlage Hardware

CCX4

DX4

BX4

CX4

AX8

Vite tbi 6max50

PP2 X 4

LETTO OXFORD MOD. OXFORD NOTICE DE MONTAGE ASSEMBLING INSTRUCTIONS **NO STORAGE** MANTAGEANLEITUNG Pag. 3 ISTRUZIONI DI MONTAGGIO Ð. FASCIONE **PEDIERA** 6