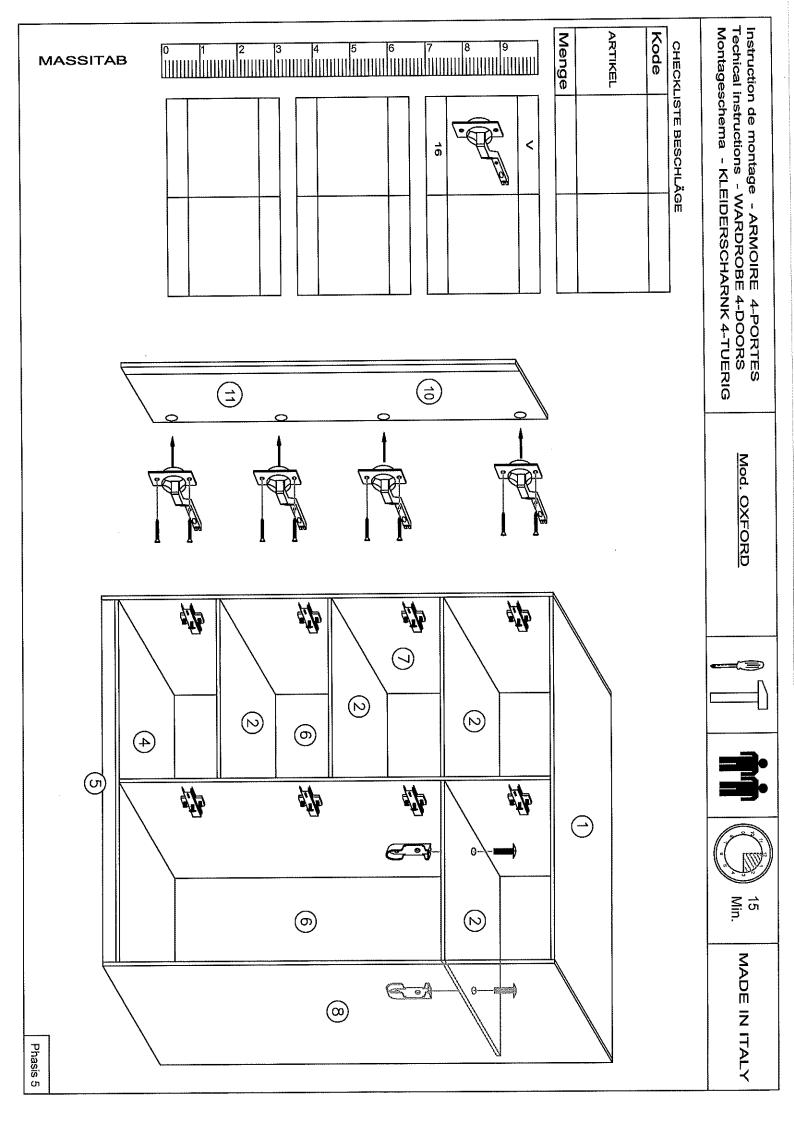

|                                                         |                                                                                    | :                                                       |
| Fascioni sinistro     Long pan droit     Bed side right |                                                                                    | one destro 5 Staffe can gauche Supports de left Bracket |

MOD. OXFORD

LETTO OXFORD

NOTICE DE MONTAGE ASSEMBLING INSTRUCTIONS

MANTAGEANLEITUNG ISTRUZIONI DI MONTAGGIO

Pag. 2

**NO STORAGE** 



Quincaillerie Beschlage Hardware

CCX4

DX4

BX4

CX4

AX8

Vite tbi 6max50

PP2 X 4

LETTO OXFORD MOD. OXFORD NOTICE DE MONTAGE ASSEMBLING INSTRUCTIONS **NO STORAGE** MANTAGEANLEITUNG Pag. 3 ISTRUZIONI DI MONTAGGIO Ð. FASCIONE **PEDIERA** 6