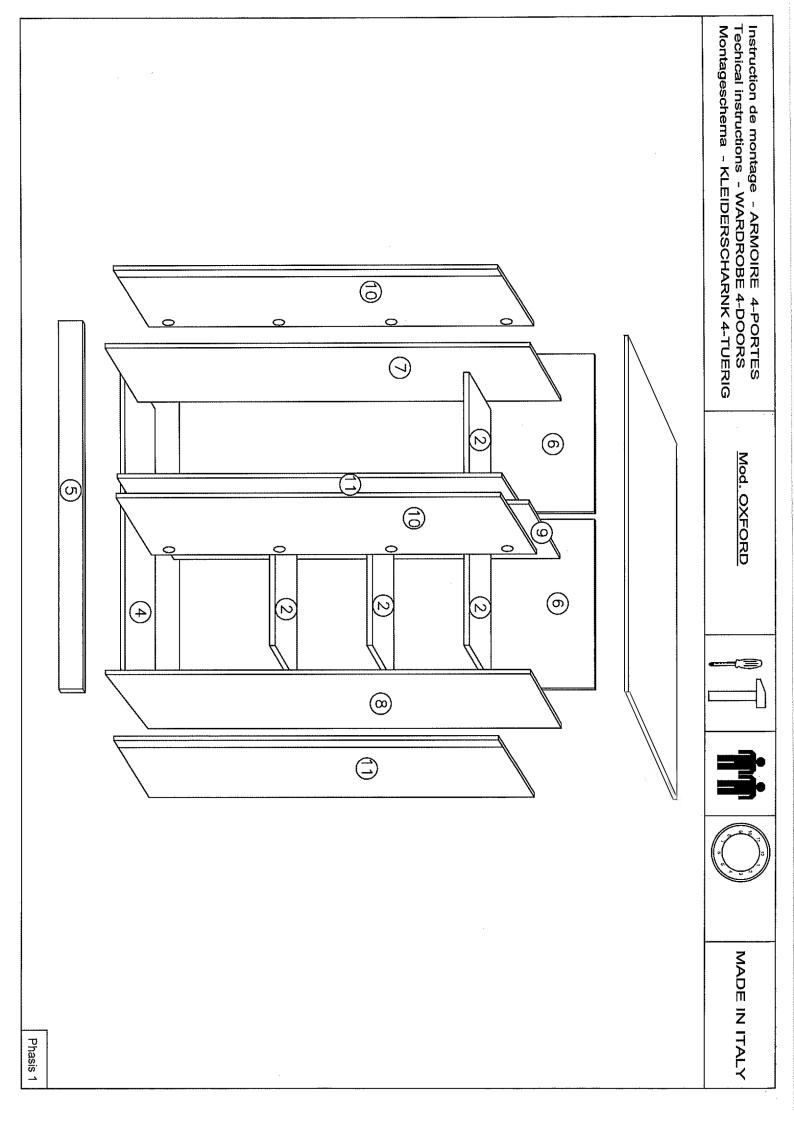

|
|                                                         |                                                                                    | :                                                       |
| Fascioni sinistro     Long pan droit     Bed side right |                                                                                    | one destro 5 Staffe can gauche Supports de left Bracket |

MOD. OXFORD

LETTO OXFORD

NOTICE DE MONTAGE ASSEMBLING INSTRUCTIONS

MANTAGEANLEITUNG ISTRUZIONI DI MONTAGGIO

Pag. 2

**NO STORAGE** 



Quincaillerie Beschlage Hardware

CCX4

DX4

BX4

CX4

AX8

Vite tbi 6max50

PP2 X 4

LETTO OXFORD MOD. OXFORD NOTICE DE MONTAGE ASSEMBLING INSTRUCTIONS **NO STORAGE** MANTAGEANLEITUNG Pag. 3 ISTRUZIONI DI MONTAGGIO Ð. FASCIONE **PEDIERA** 6