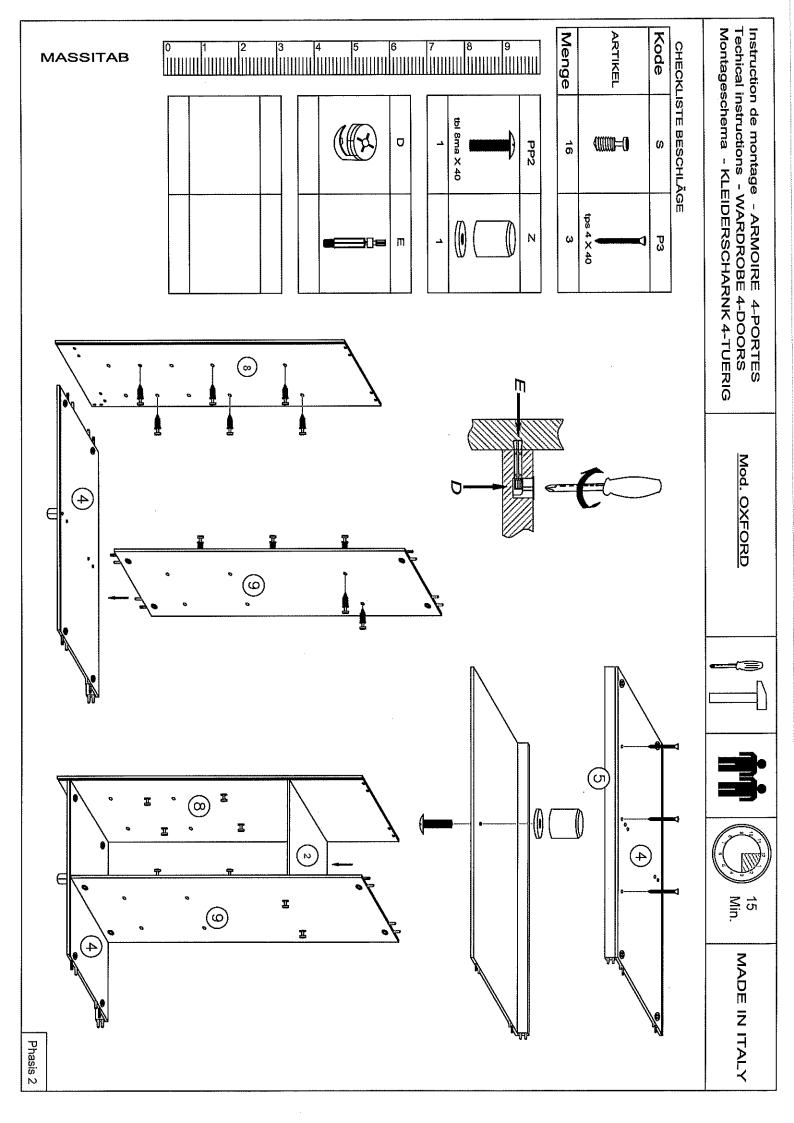

|
|                                                         |                                                                                    | :                                                       |
| Fascioni sinistro     Long pan droit     Bed side right |                                                                                    | one destro 5 Staffe can gauche Supports de left Bracket |

MOD. OXFORD

LETTO OXFORD

NOTICE DE MONTAGE ASSEMBLING INSTRUCTIONS

MANTAGEANLEITUNG ISTRUZIONI DI MONTAGGIO

Pag. 2

**NO STORAGE** 



Quincaillerie Beschlage Hardware

CCX4

DX4

BX4

CX4

AX8

Vite tbi 6max50

PP2 X 4

LETTO OXFORD MOD. OXFORD NOTICE DE MONTAGE ASSEMBLING INSTRUCTIONS **NO STORAGE** MANTAGEANLEITUNG Pag. 3 ISTRUZIONI DI MONTAGGIO Ð. FASCIONE **PEDIERA** 6