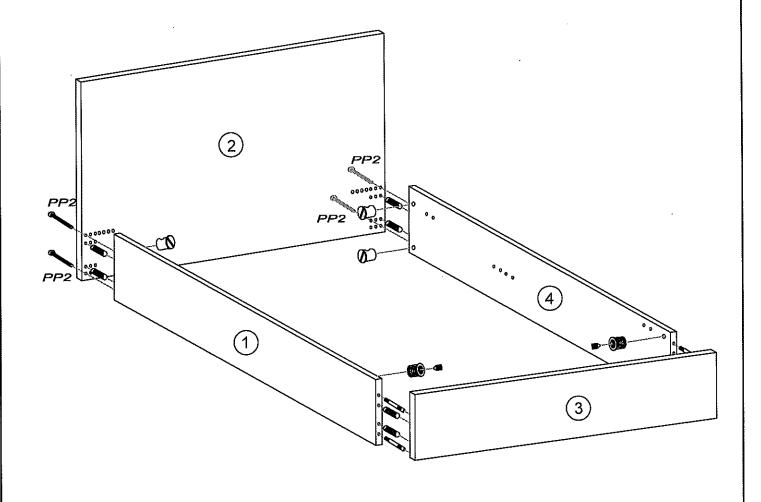

| MOD. OXFORD                                             | LETTO OXFORD                                                                       |                                                         |
|---------------------------------------------------------|------------------------------------------------------------------------------------|---------------------------------------------------------|
| NO STORAGE                                              | NOTICE DE MONTAGE ASSEMBLING INSTRUCTIONS MANTAGEANLEITUNG ISTRUZIONI DI MONTAGGIO | Pag. 1                                                  |
| SEQUENZE DI MONTAGGIO                                   | $3 \Rightarrow 4 \Rightarrow 5 \Rightarrow 3 \Rightarrow 1$                        | , and a second and a second                             |
| //:    :                                                | 2                                                                                  |                                                         |
|                                                         |                                                                                    |                                                         |
| 5                                                       | 3                                                                                  | 5                                                       |
|                                                         |                                                                                    | :                                                       |
| Fascioni sinistro     Long pan droit     Bed side right |                                                                                    | one destro 5 Staffe can gauche Supports de left Bracket |