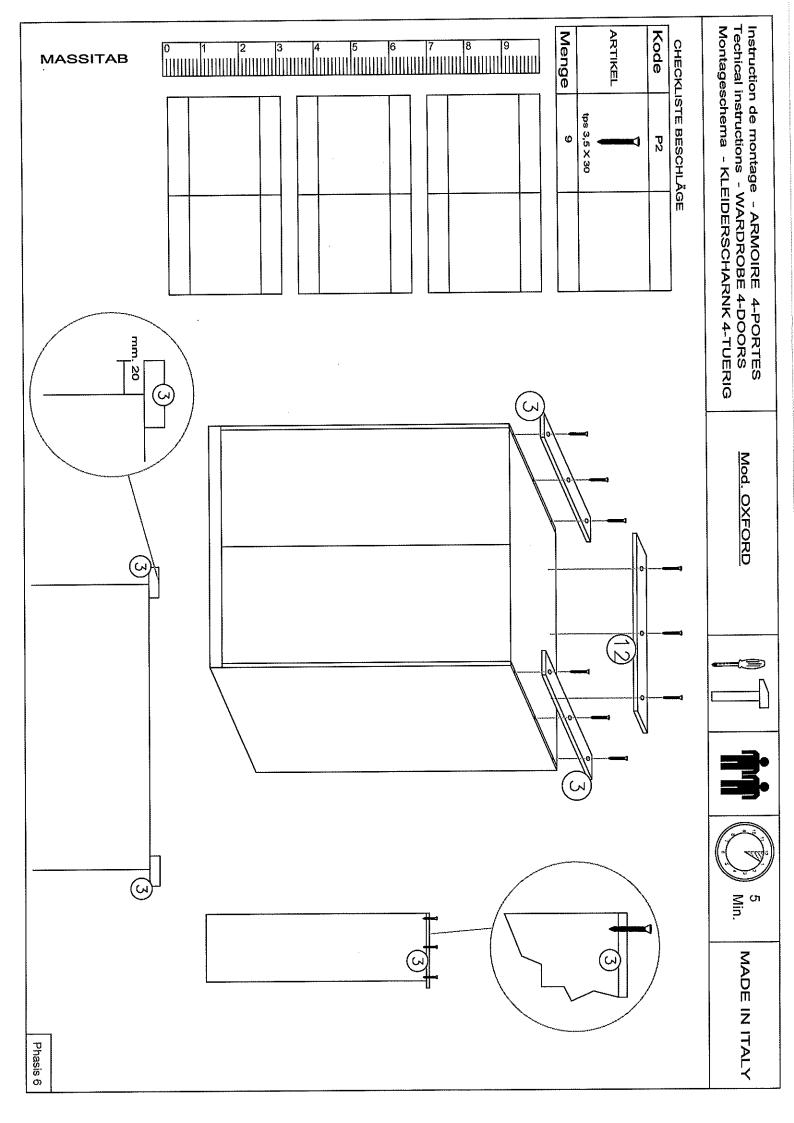

|                                                                                    | :                                                       |
| Fascioni sinistro     Long pan droit     Bed side right |                                                                                    | one destro 5 Staffe can gauche Supports de left Bracket |

MOD. OXFORD

LETTO OXFORD

NOTICE DE MONTAGE ASSEMBLING INSTRUCTIONS

MANTAGEANLEITUNG ISTRUZIONI DI MONTAGGIO

Pag. 2

**NO STORAGE** 



Quincaillerie Beschlage Hardware

CCX4

DX4

BX4

CX4

AX8

Vite tbi 6max50

PP2 X 4

LETTO OXFORD MOD. OXFORD NOTICE DE MONTAGE ASSEMBLING INSTRUCTIONS **NO STORAGE** MANTAGEANLEITUNG Pag. 3 ISTRUZIONI DI MONTAGGIO Ð. FASCIONE **PEDIERA** 6