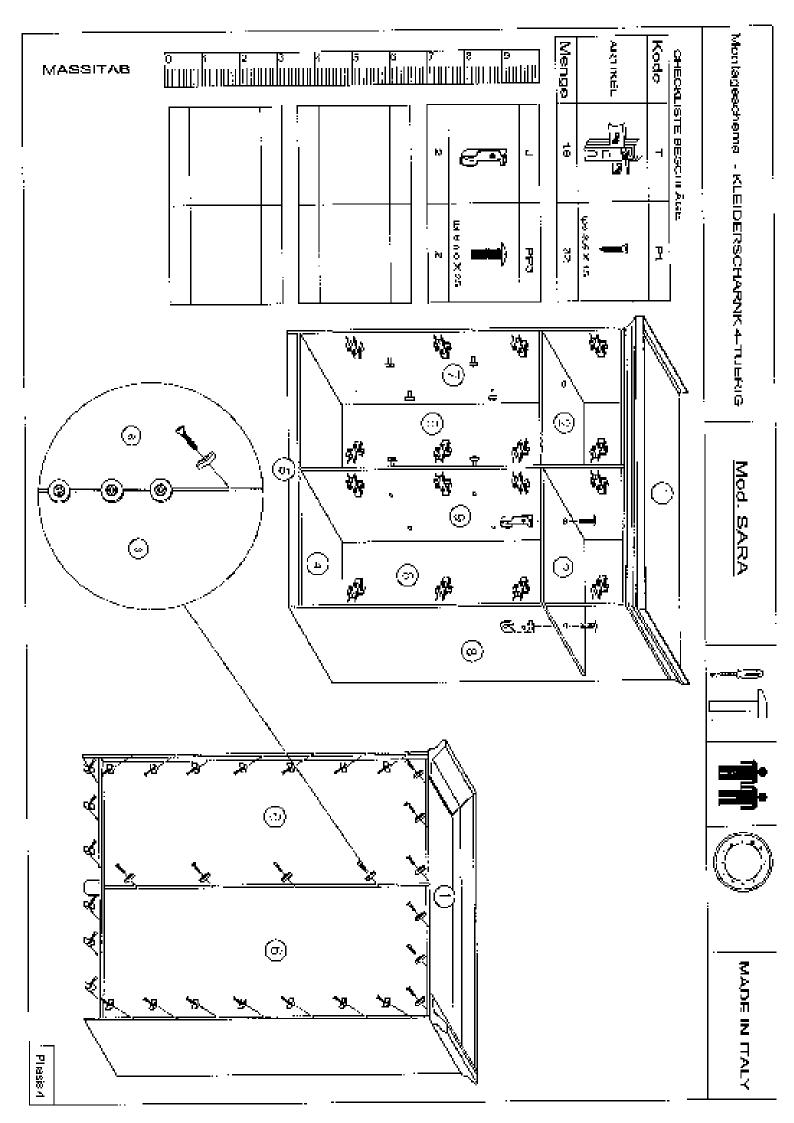

WHITE GLOSSY LACQUERED

WHITE GLOSSY LACQUERED



## White glossy lacquered

For mattress width QS KS

Code 28232 28234

M<sup>3</sup> 0,42 0,48

### **BEDFRAME "NEW CURVED"**

## White glossy lacquered

 For mattress width
 QS
 KS

 Code
 6885U
 6890U

M<sup>3</sup> 0,16 0,18



## SET OF DRAWERS FOR BEDFRAME

# White glossy lacquered

For mattress width **QS KS**Code 6885U9 6890U9

M<sup>3</sup> 0,73 0,79



#### POP headboard

assembly instructions



2.- Measure the height of rear pannel where it has to be hanged to the wall



### 3. 1.- Fix the hanger in the wall to fix the pannels







### 3. 2.- Fix the hanger in the wall to fix the pannels



















CONTENTS OF THE BEDFRAME BOX





PLACE THE FITTINGS IN THE FOOT BOARDARD BOTH SIDERAILS





VERY IMPORTANT!!!!







Scanned with CamScanner





UNION BETWEEN SIDERAILS WITH INTERIOR FOOTBOARD





ASSEMBLY METALLIC CROSSBARS WITH SIDERAILS