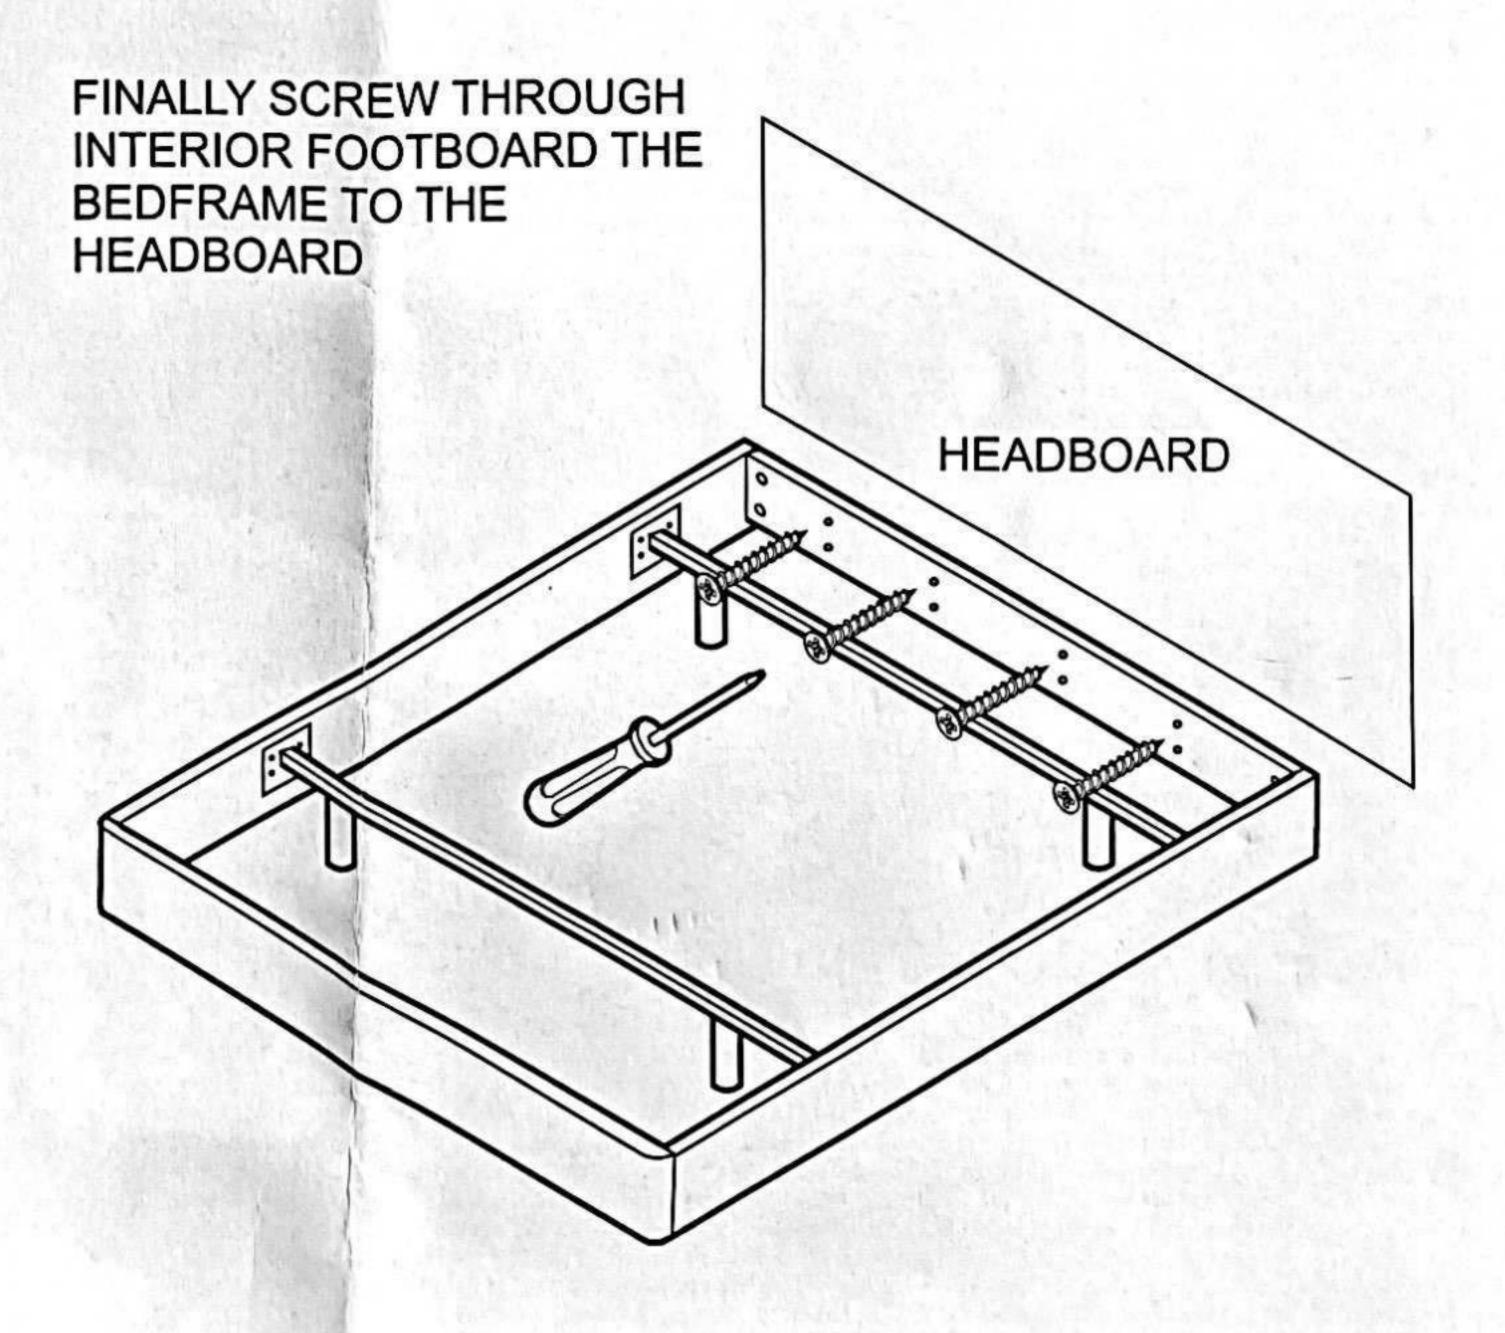

### 3. 2.- Fix the hanger in the wall to fix the pannels

CONTENTS OF THE BEDFRAME BOX

PLACE THE FITTINGS IN THE FOOT BOARDARD BOTH SIDERAILS

VERY IMPORTANT!!!!

Scanned with CamScanner

UNION BETWEEN SIDERAILS WITH INTERIOR FOOTBOARD

ASSEMBLY METALLIC CROSSBARS WITH SIDERAILS