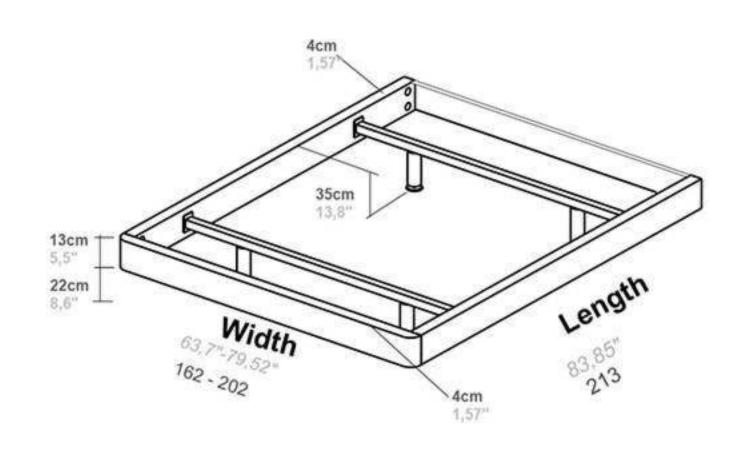

### **BEDFRAME "NEW CURVED"**

### 3. 2.- Fix the hanger in the wall to fix the pannels

CONTENTS OF THE BEDFRAME BOX

PLACE THE FITTINGS IN THE FOOT BOARDARD BOTH SIDERAILS

VERY IMPORTANT!!!!

Scanned with CamScanner

UNION BETWEEN SIDERAILS WITH INTERIOR FOOTBOARD

ASSEMBLY METALLIC CROSSBARS WITH SIDERAILS