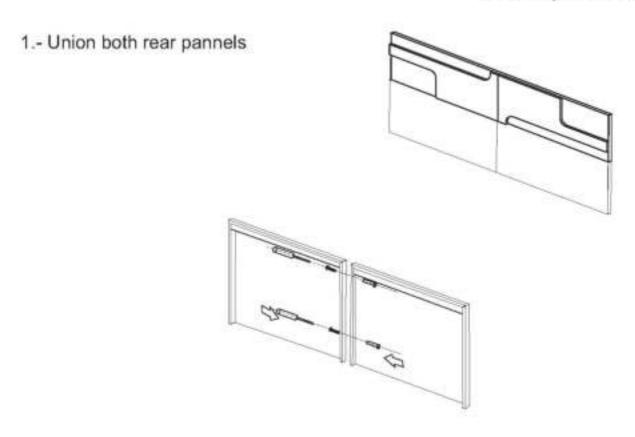

#### POP headboard

assembly instructions

2.- Measure the height of rear pannel where it has to be hanged to the wall