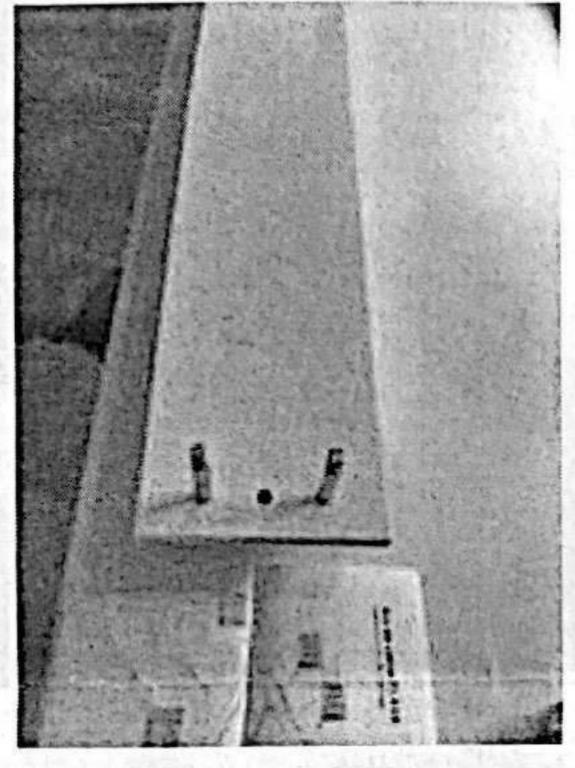

### 3. 2.- Fix the hanger in the wall to fix the pannels

CONTENTS OF THE BEDFRAME BOX

PLACE THE FITTINGS IN THE FOOT BOARDARD BOTH SIDERAILS

VERY IMPORTANT!!!!

Scanned with CamScanner

UNION BETWEEN SIDERAILS WITH INTERIOR FOOTBOARD