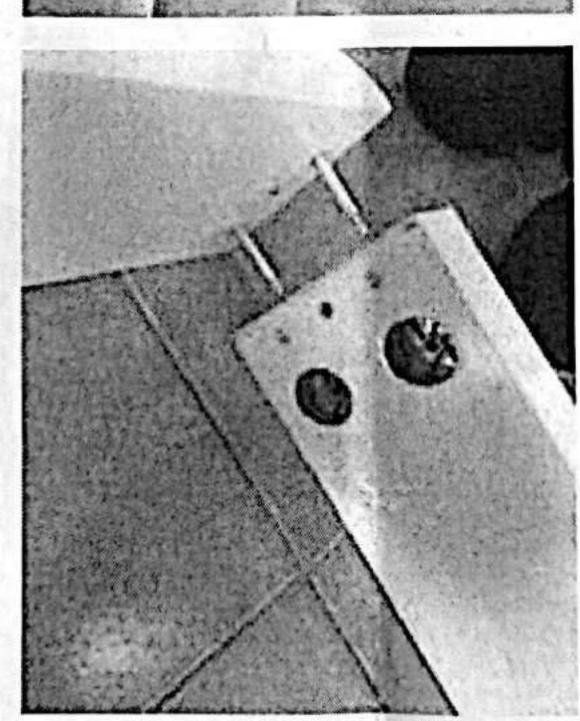

### 3. 2.- Fix the hanger in the wall to fix the pannels

CONTENTS OF THE BEDFRAME BOX

PLACE THE FITTINGS IN THE FOOT BOARDARD BOTH SIDERAILS

VERY IMPORTANT!!!!

Scanned with CamScanner

UNION BETWEEN SIDERAILS WITH INTERIOR FOOTBOARD

ASSEMBLY METALLIC CROSSBARS WITH SIDERAILS