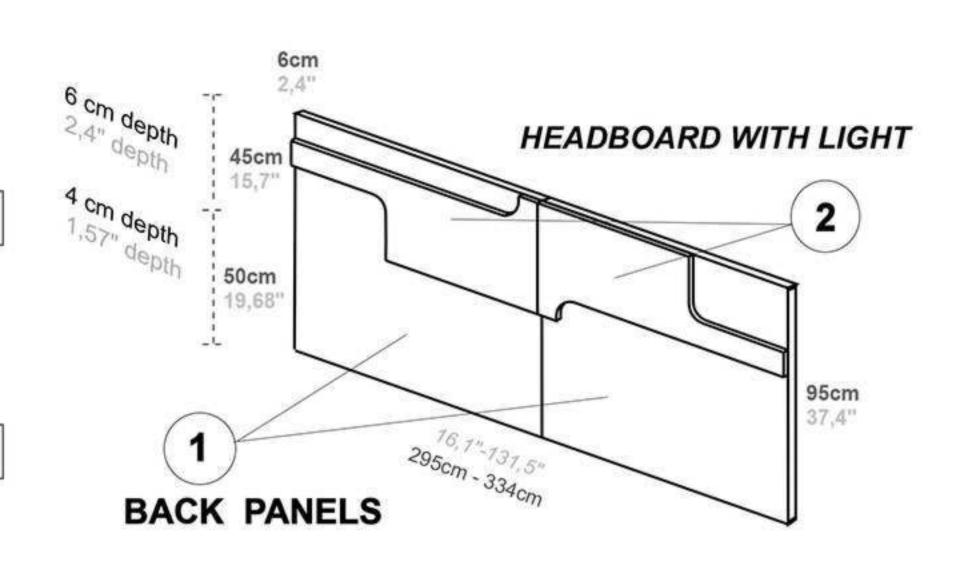

### **BEDFRAME "NEW CURVED"**

#### POP headboard

assembly instructions

2.- Measure the height of rear pannel where it has to be hanged to the wall