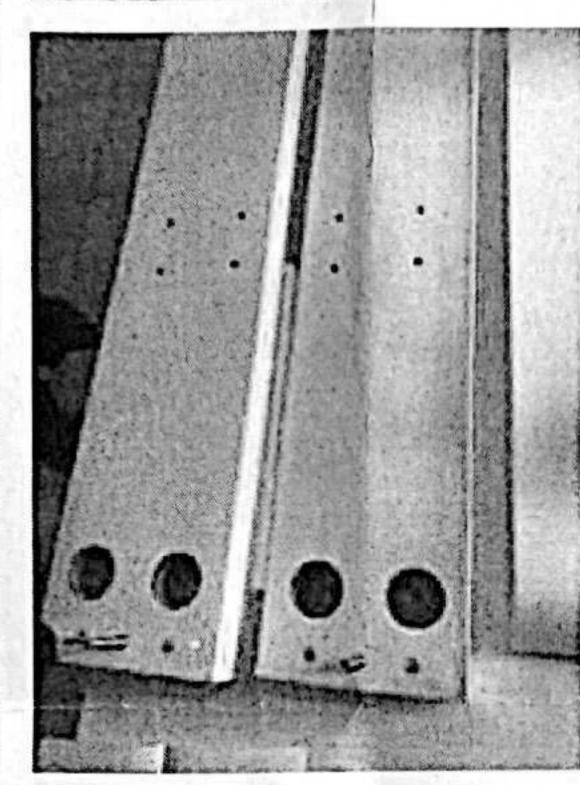

### 3. 2.- Fix the hanger in the wall to fix the pannels

CONTENTS OF THE BEDFRAME BOX

PLACE THE FITTINGS IN THE FOOT BOARDARD BOTH SIDERAILS

VERY IMPORTANT!!!!

Scanned with CamScanner

UNION BETWEEN SIDERAILS WITH INTERIOR FOOTBOARD

ASSEMBLY METALLIC CROSSBARS WITH SIDERAILS