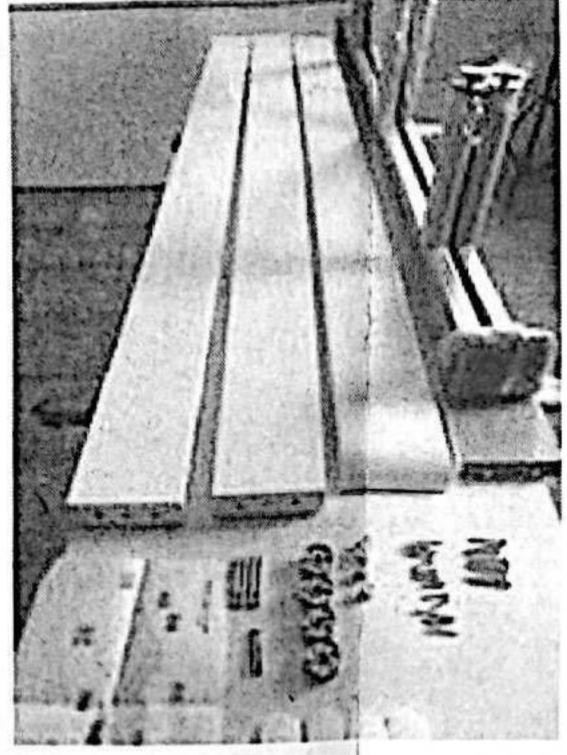

### 3. 2.- Fix the hanger in the wall to fix the pannels

CONTENTS OF THE BEDFRAME BOX

PLACE THE FITTINGS IN THE FOOT BOARDARD BOTH SIDERAILS

VERY IMPORTANT!!!!

Scanned with CamScanner

UNION BETWEEN SIDERAILS WITH INTERIOR FOOTBOARD

ASSEMBLY METALLIC CROSSBARS WITH SIDERAILS