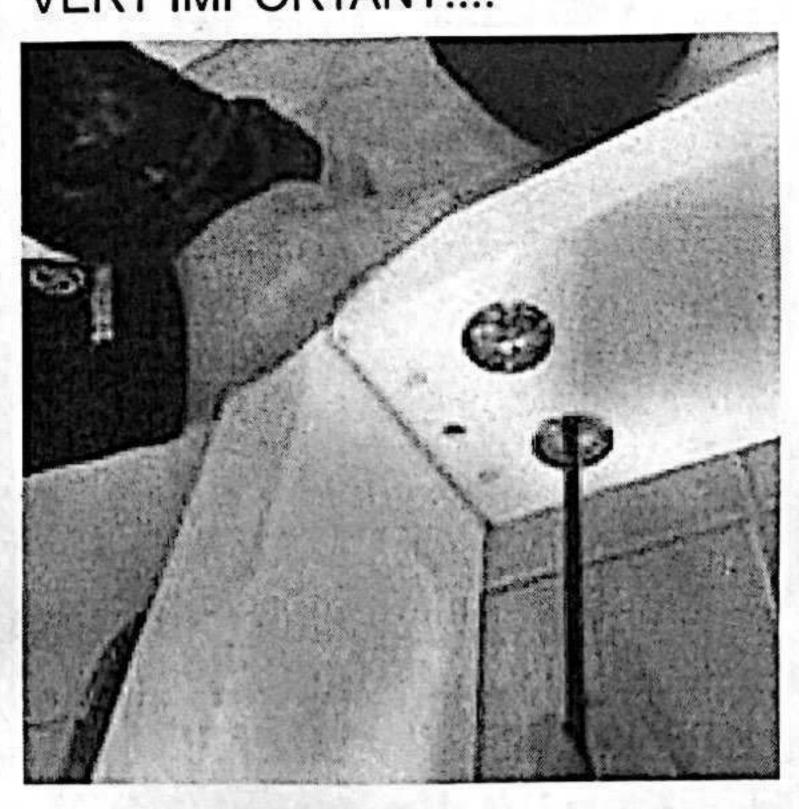

### 3. 2.- Fix the hanger in the wall to fix the pannels

CONTENTS OF THE BEDFRAME BOX

PLACE THE FITTINGS IN THE FOOT BOARDARD BOTH SIDERAILS

VERY IMPORTANT!!!!

Scanned with CamScanner

UNION BETWEEN SIDERAILS WITH INTERIOR FOOTBOARD