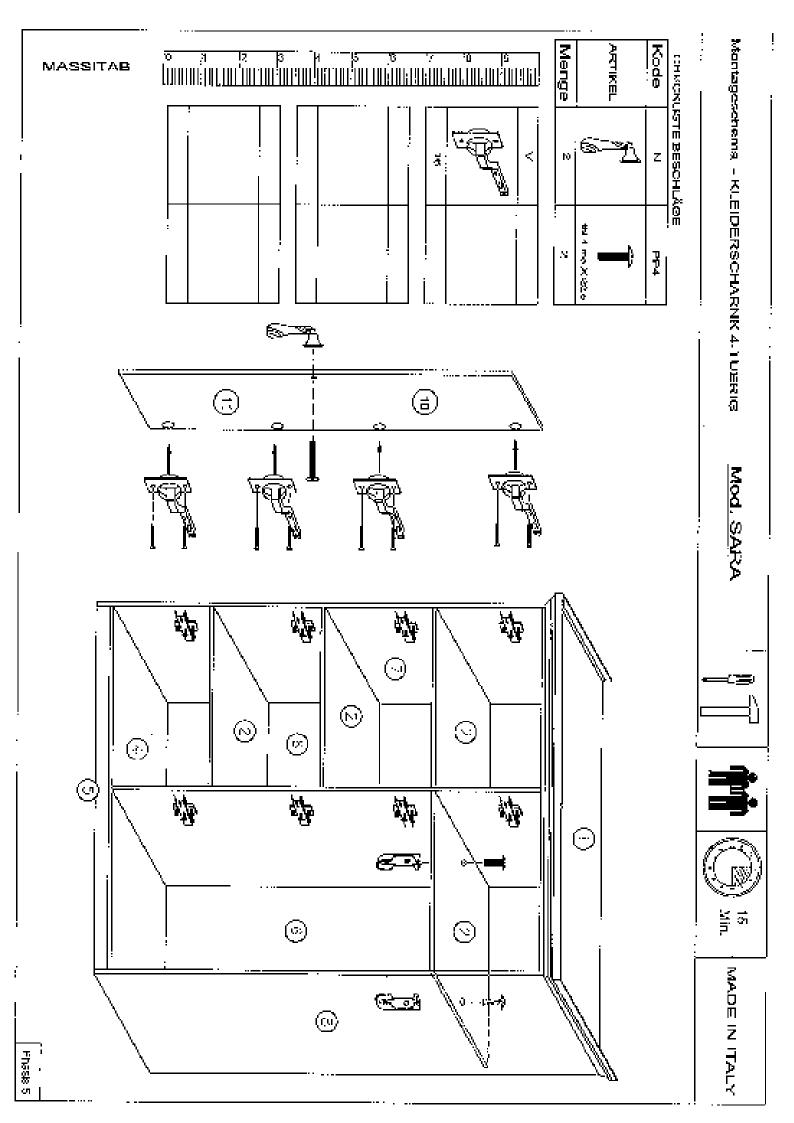

WHITE GLOSSY LACQUERED

WHITE GLOSSY LACQUERED



## White glossy lacquered

For mattress width QS KS

Code 28232 28234

M<sup>3</sup> 0,42 0,48

### **BEDFRAME "NEW CURVED"**

## White glossy lacquered

 For mattress width
 QS
 KS

 Code
 6885U
 6890U

M<sup>3</sup> 0,16 0,18



## SET OF DRAWERS FOR BEDFRAME

# White glossy lacquered

For mattress width **QS KS**Code 6885U9 6890U9

M<sup>3</sup> 0,73 0,79



#### POP headboard

assembly instructions



2.- Measure the height of rear pannel where it has to be hanged to the wall



### 3. 1.- Fix the hanger in the wall to fix the pannels







### 3. 2.- Fix the hanger in the wall to fix the pannels



















CONTENTS OF THE BEDFRAME BOX





PLACE THE FITTINGS IN THE FOOT BOARDARD BOTH SIDERAILS





VERY IMPORTANT!!!!







Scanned with CamScanner





UNION BETWEEN SIDERAILS WITH INTERIOR FOOTBOARD





ASSEMBLY METALLIC CROSSBARS WITH SIDERAILS