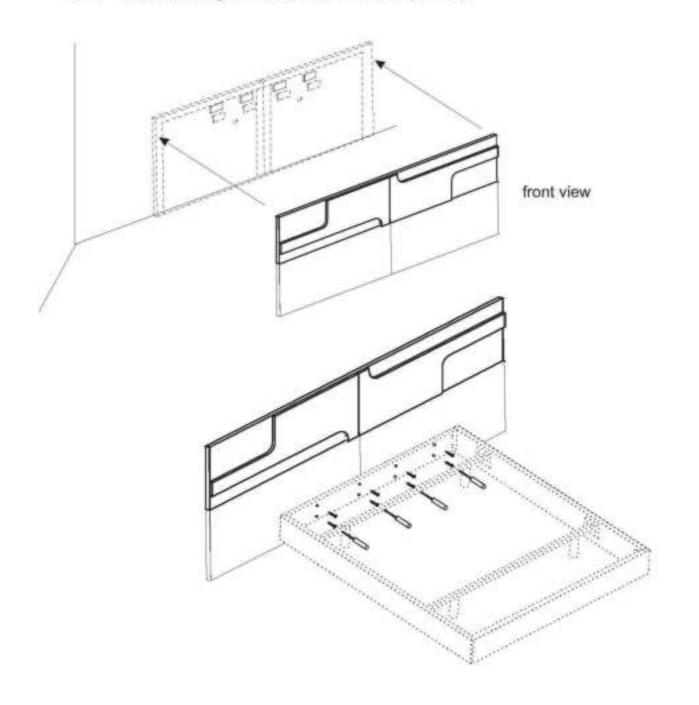

#### POP headboard

assembly instructions

2.- Measure the height of rear pannel where it has to be hanged to the wall

### 3. 1.- Fix the hanger in the wall to fix the pannels

### 3. 2.- Fix the hanger in the wall to fix the pannels

CONTENTS OF THE BEDFRAME BOX

PLACE THE FITTINGS IN THE FOOT BOARDARD BOTH SIDERAILS

VERY IMPORTANT!!!!

Scanned with CamScanner

UNION BETWEEN SIDERAILS WITH INTERIOR FOOTBOARD