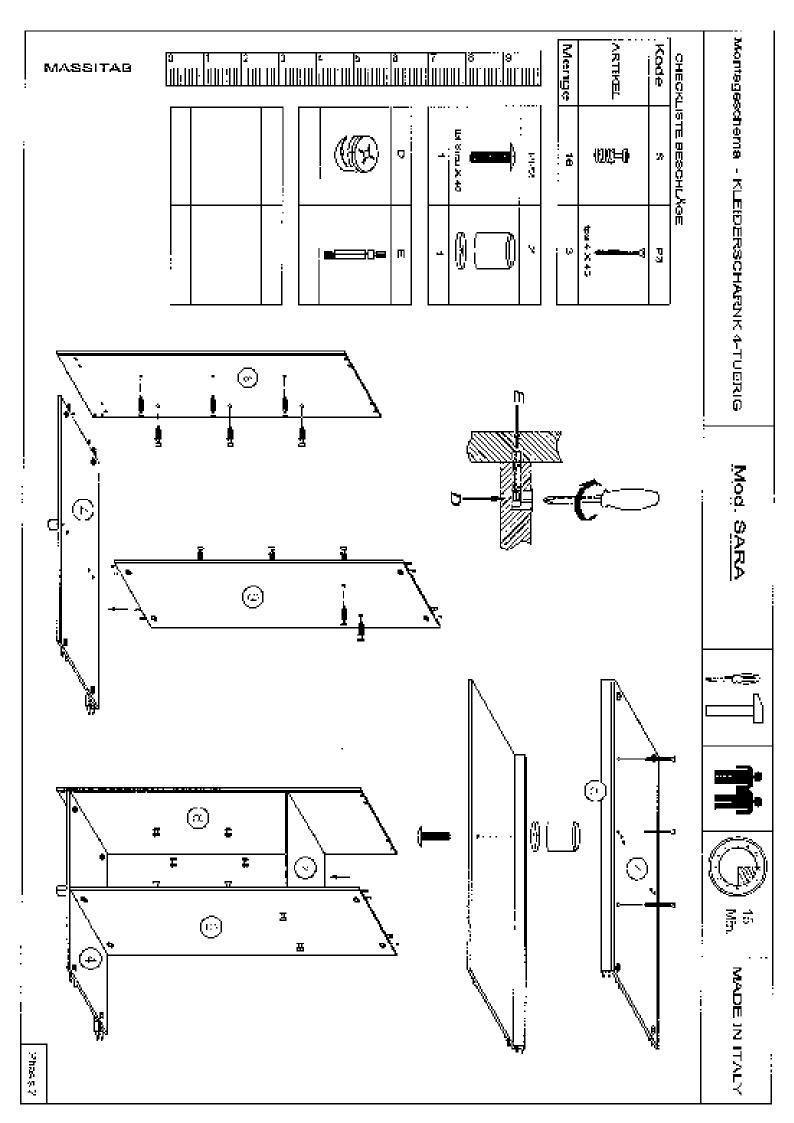

WHITE GLOSSY LACQUERED

WHITE GLOSSY LACQUERED



## White glossy lacquered

For mattress width QS KS

Code 28232 28234

M<sup>3</sup> 0,42 0,48

### **BEDFRAME "NEW CURVED"**

## White glossy lacquered

 For mattress width
 QS
 KS

 Code
 6885U
 6890U

M<sup>3</sup> 0,16 0,18



## SET OF DRAWERS FOR BEDFRAME

# White glossy lacquered

For mattress width **QS KS**Code 6885U9 6890U9

M<sup>3</sup> 0,73 0,79



#### POP headboard

assembly instructions



2.- Measure the height of rear pannel where it has to be hanged to the wall



### 3. 1.- Fix the hanger in the wall to fix the pannels







### 3. 2.- Fix the hanger in the wall to fix the pannels



















CONTENTS OF THE BEDFRAME BOX





PLACE THE FITTINGS IN THE FOOT BOARDARD BOTH SIDERAILS





VERY IMPORTANT!!!!







Scanned with CamScanner





UNION BETWEEN SIDERAILS WITH INTERIOR FOOTBOARD





ASSEMBLY METALLIC CROSSBARS WITH SIDERAILS