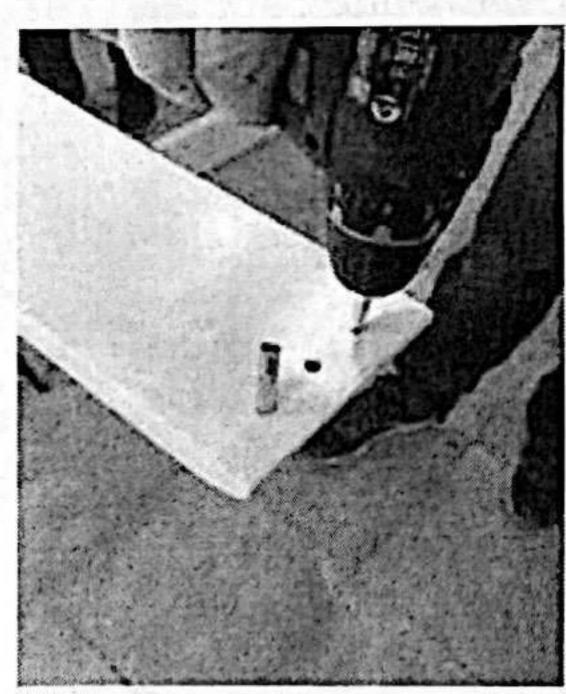

### 3. 2.- Fix the hanger in the wall to fix the pannels

CONTENTS OF THE BEDFRAME BOX

PLACE THE FITTINGS IN THE FOOT BOARDARD BOTH SIDERAILS

VERY IMPORTANT!!!!

Scanned with CamScanner

UNION BETWEEN SIDERAILS WITH INTERIOR FOOTBOARD