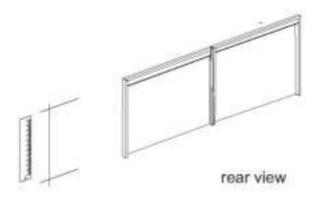

#### POP headboard

assembly instructions

2.- Measure the height of rear pannel where it has to be hanged to the wall

### 3. 1.- Fix the hanger in the wall to fix the pannels

### 3. 2.- Fix the hanger in the wall to fix the pannels

CONTENTS OF THE BEDFRAME BOX

PLACE THE FITTINGS IN THE FOOT BOARDARD BOTH SIDERAILS

VERY IMPORTANT!!!!

Scanned with CamScanner

UNION BETWEEN SIDERAILS WITH INTERIOR FOOTBOARD