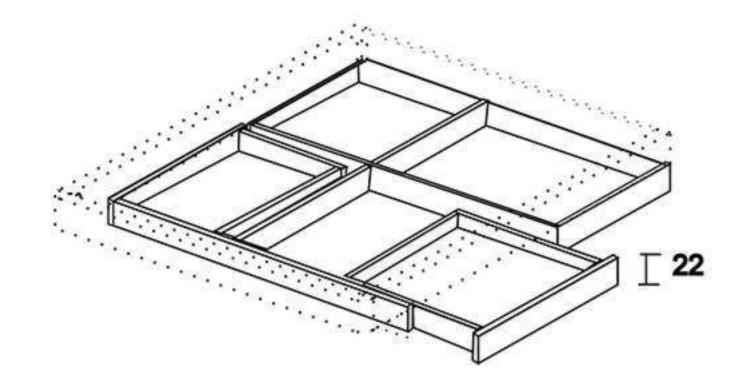

WHITE GLOSSY LACQUERED

WHITE GLOSSY LACQUERED



## White glossy lacquered

For mattress width QS KS

Code 28232 28234

M<sup>3</sup> 0,42 0,48

### **BEDFRAME "NEW CURVED"**

## White glossy lacquered

 For mattress width
 QS
 KS

 Code
 6885U
 6890U

M<sup>3</sup> 0,16 0,18



## SET OF DRAWERS FOR BEDFRAME

# White glossy lacquered

For mattress width **QS KS**Code 6885U9 6890U9

M<sup>3</sup> 0,73 0,79



#### POP headboard

assembly instructions



2.- Measure the height of rear pannel where it has to be hanged to the wall



### 3. 1.- Fix the hanger in the wall to fix the pannels







### 3. 2.- Fix the hanger in the wall to fix the pannels



















CONTENTS OF THE BEDFRAME BOX





PLACE THE FITTINGS IN THE FOOT BOARDARD BOTH SIDERAILS





VERY IMPORTANT!!!!







Scanned with CamScanner





UNION BETWEEN SIDERAILS WITH INTERIOR FOOTBOARD





ASSEMBLY METALLIC CROSSBARS WITH SIDERAILS