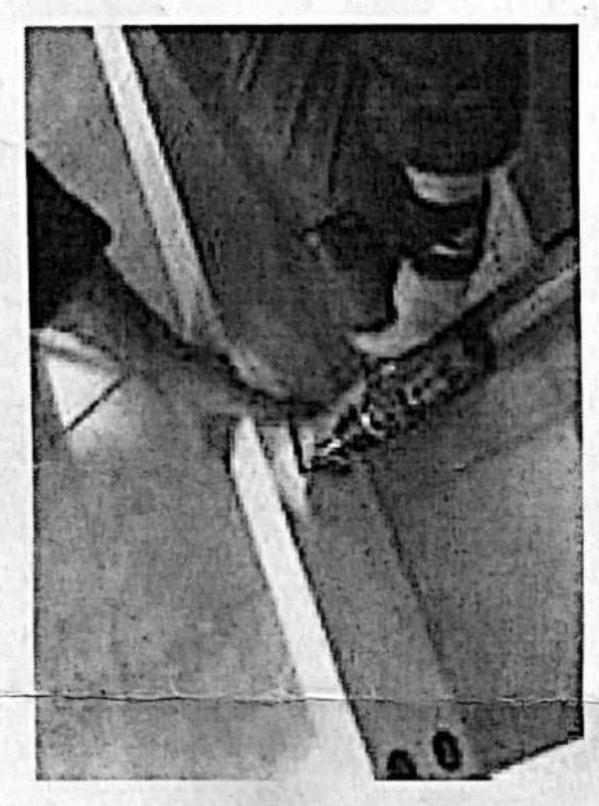

For mattress width QS KS

Code 28232 28234

M<sup>3</sup> 0,42 0,48

### **BEDFRAME "NEW CURVED"**

## White glossy lacquered

 For mattress width
 QS
 KS

 Code
 6885U
 6890U

M<sup>3</sup> 0,16 0,18



## SET OF DRAWERS FOR BEDFRAME

# White glossy lacquered

For mattress width **QS KS**Code 6885U9 6890U9

M<sup>3</sup> 0,73 0,79



#### POP headboard

assembly instructions



2.- Measure the height of rear pannel where it has to be hanged to the wall



### 3. 1.- Fix the hanger in the wall to fix the pannels







### 3. 2.- Fix the hanger in the wall to fix the pannels



















CONTENTS OF THE BEDFRAME BOX





PLACE THE FITTINGS IN THE FOOT BOARDARD BOTH SIDERAILS





VERY IMPORTANT!!!!







Scanned with CamScanner





UNION BETWEEN SIDERAILS WITH INTERIOR FOOTBOARD





ASSEMBLY METALLIC CROSSBARS WITH SIDERAILS