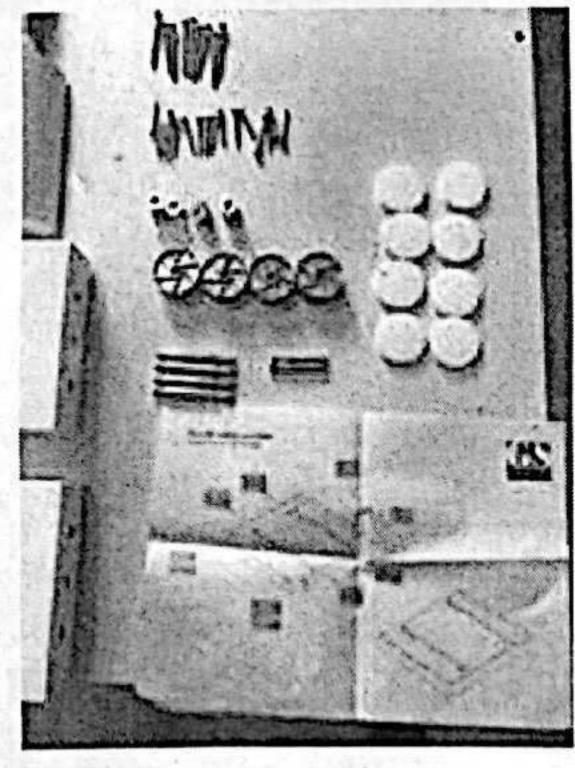

### 3. 2.- Fix the hanger in the wall to fix the pannels

CONTENTS OF THE BEDFRAME BOX

PLACE THE FITTINGS IN THE FOOT BOARDARD BOTH SIDERAILS

VERY IMPORTANT!!!!

Scanned with CamScanner

UNION BETWEEN SIDERAILS WITH INTERIOR FOOTBOARD