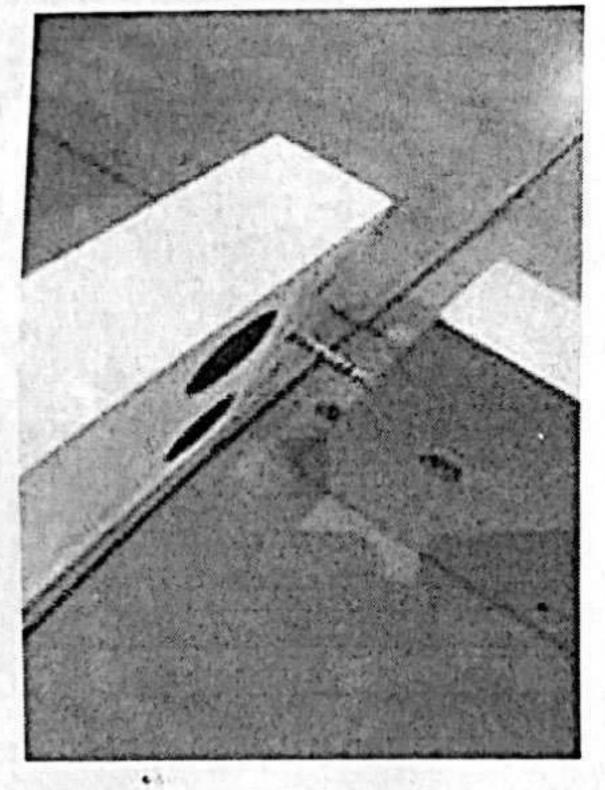

WHITE GLOSSY LACQUERED



## White glossy lacquered

For mattress width QS KS

Code 28232 28234

M<sup>3</sup> 0,42 0,48

### **BEDFRAME "NEW CURVED"**

## White glossy lacquered

 For mattress width
 QS
 KS

 Code
 6885U
 6890U

M<sup>3</sup> 0,16 0,18



## SET OF DRAWERS FOR BEDFRAME

# White glossy lacquered

For mattress width **QS KS**Code 6885U9 6890U9

M<sup>3</sup> 0,73 0,79



#### POP headboard

assembly instructions



2.- Measure the height of rear pannel where it has to be hanged to the wall



### 3. 1.- Fix the hanger in the wall to fix the pannels







### 3. 2.- Fix the hanger in the wall to fix the pannels



















CONTENTS OF THE BEDFRAME BOX





PLACE THE FITTINGS IN THE FOOT BOARDARD BOTH SIDERAILS





VERY IMPORTANT!!!!







Scanned with CamScanner





UNION BETWEEN SIDERAILS WITH INTERIOR FOOTBOARD





ASSEMBLY METALLIC CROSSBARS WITH SIDERAILS