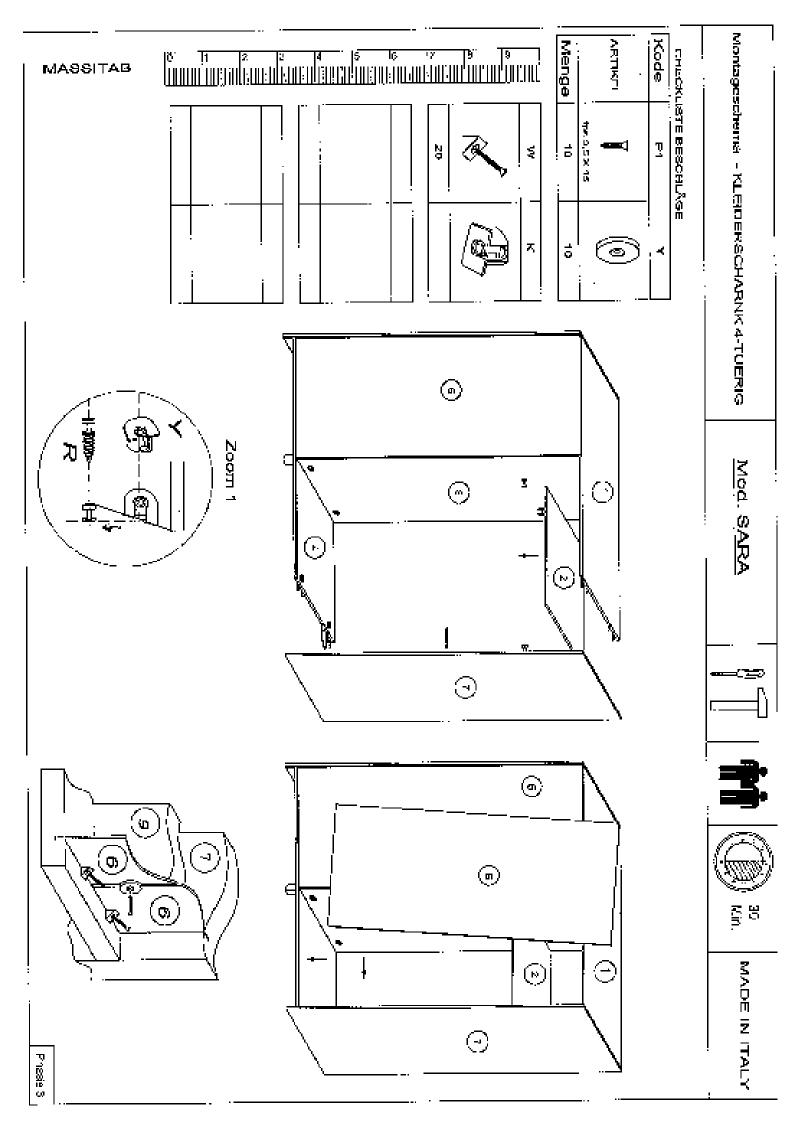

WHITE GLOSSY LACQUERED

WHITE GLOSSY LACQUERED



## White glossy lacquered

For mattress width QS KS

Code 28232 28234

M<sup>3</sup> 0,42 0,48

### **BEDFRAME "NEW CURVED"**

## White glossy lacquered

 For mattress width
 QS
 KS

 Code
 6885U
 6890U

M<sup>3</sup> 0,16 0,18



## SET OF DRAWERS FOR BEDFRAME

# White glossy lacquered

For mattress width **QS KS**Code 6885U9 6890U9

M<sup>3</sup> 0,73 0,79



#### POP headboard

assembly instructions



2.- Measure the height of rear pannel where it has to be hanged to the wall



### 3. 1.- Fix the hanger in the wall to fix the pannels







### 3. 2.- Fix the hanger in the wall to fix the pannels



















CONTENTS OF THE BEDFRAME BOX





PLACE THE FITTINGS IN THE FOOT BOARDARD BOTH SIDERAILS





VERY IMPORTANT!!!!







Scanned with CamScanner





UNION BETWEEN SIDERAILS WITH INTERIOR FOOTBOARD





ASSEMBLY METALLIC CROSSBARS WITH SIDERAILS