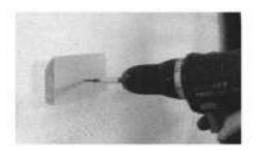

### 3. 1.- Fix the hanger in the wall to fix the pannels

### 3. 2.- Fix the hanger in the wall to fix the pannels

CONTENTS OF THE BEDFRAME BOX

PLACE THE FITTINGS IN THE FOOT BOARDARD BOTH SIDERAILS

VERY IMPORTANT!!!!

Scanned with CamScanner

UNION BETWEEN SIDERAILS WITH INTERIOR FOOTBOARD