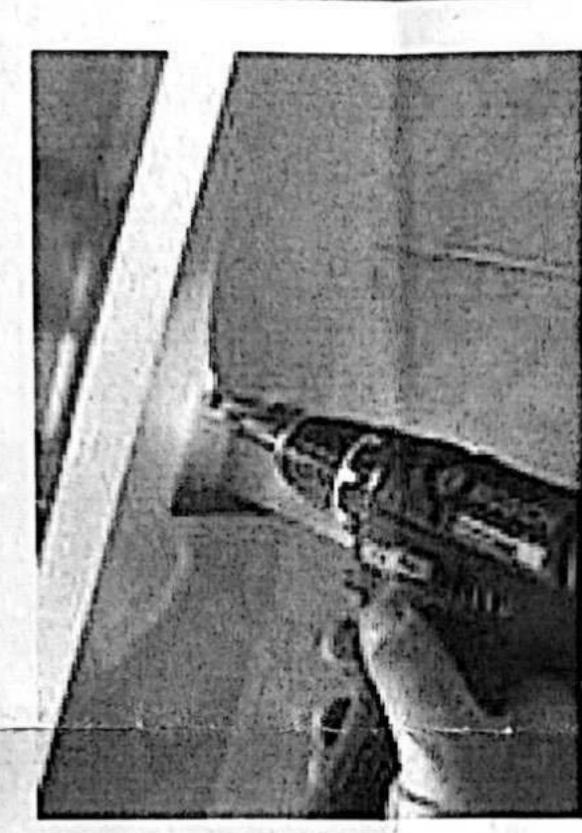

or mattress width QS KS

Code 28232 28234

M<sup>3</sup> 0,42 0,48

### **BEDFRAME "NEW CURVED"**

## White glossy lacquered

 For mattress width
 QS
 KS

 Code
 6885U
 6890U

M<sup>3</sup> 0,16 0,18



## SET OF DRAWERS FOR BEDFRAME

# White glossy lacquered

For mattress width **QS KS**Code 6885U9 6890U9

M<sup>3</sup> 0,73 0,79



#### POP headboard

assembly instructions



2.- Measure the height of rear pannel where it has to be hanged to the wall



### 3. 1.- Fix the hanger in the wall to fix the pannels







### 3. 2.- Fix the hanger in the wall to fix the pannels



















CONTENTS OF THE BEDFRAME BOX





PLACE THE FITTINGS IN THE FOOT BOARDARD BOTH SIDERAILS





VERY IMPORTANT!!!!







Scanned with CamScanner





UNION BETWEEN SIDERAILS WITH INTERIOR FOOTBOARD





ASSEMBLY METALLIC CROSSBARS WITH SIDERAILS