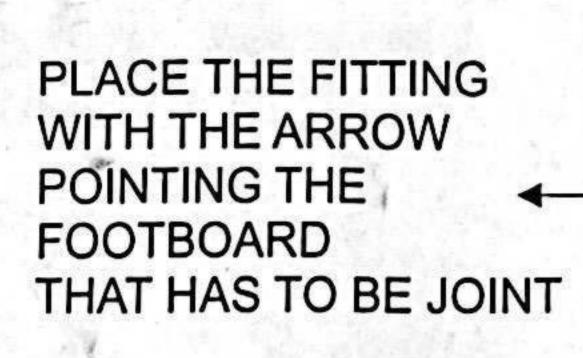

### 3. 2.- Fix the hanger in the wall to fix the pannels

CONTENTS OF THE BEDFRAME BOX

PLACE THE FITTINGS IN THE FOOT BOARDARD BOTH SIDERAILS

VERY IMPORTANT!!!!

Scanned with CamScanner

UNION BETWEEN SIDERAILS WITH INTERIOR FOOTBOARD