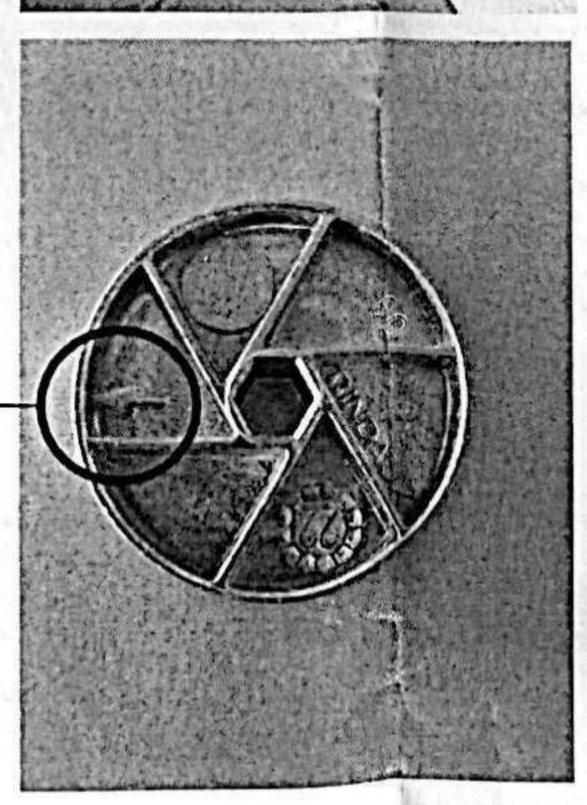

### 3. 2.- Fix the hanger in the wall to fix the pannels

CONTENTS OF THE BEDFRAME BOX

PLACE THE FITTINGS IN THE FOOT BOARDARD BOTH SIDERAILS

VERY IMPORTANT!!!!

Scanned with CamScanner

UNION BETWEEN SIDERAILS WITH INTERIOR FOOTBOARD