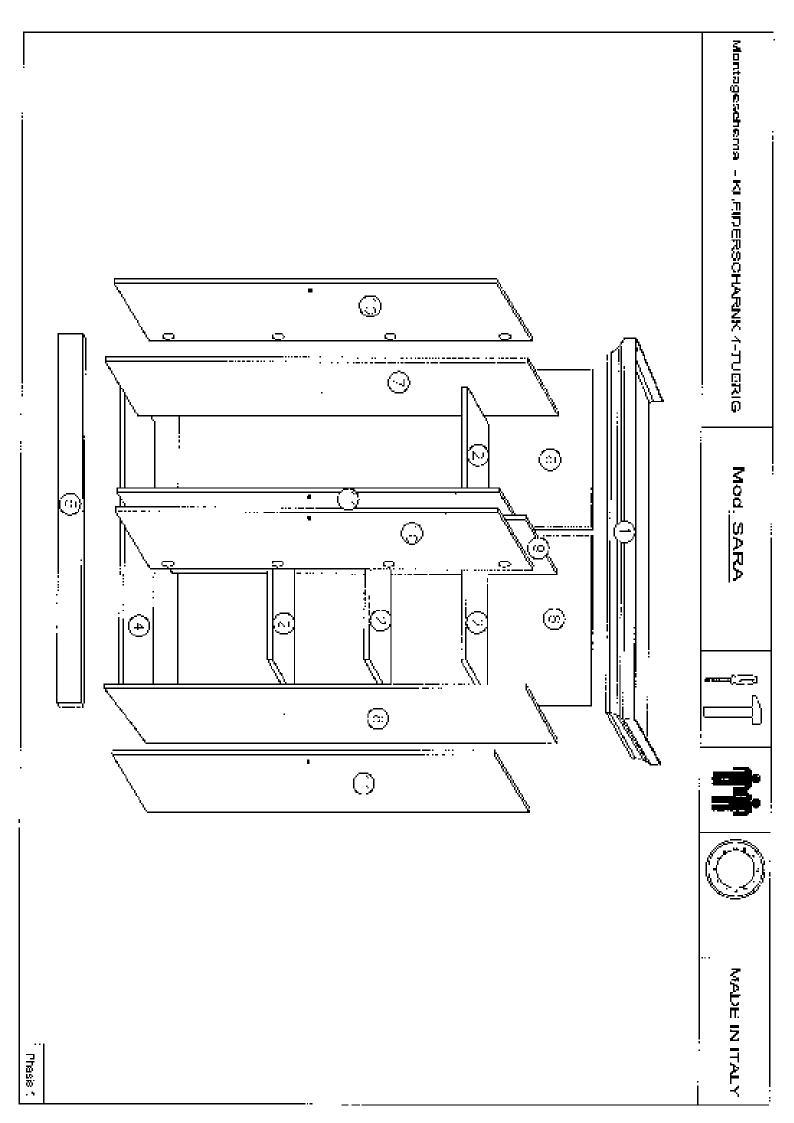

WHITE GLOSSY LACQUERED

WHITE GLOSSY LACQUERED



## White glossy lacquered

For mattress width QS KS

Code 28232 28234

M<sup>3</sup> 0,42 0,48

### **BEDFRAME "NEW CURVED"**

## White glossy lacquered

 For mattress width
 QS
 KS

 Code
 6885U
 6890U

M<sup>3</sup> 0,16 0,18



## SET OF DRAWERS FOR BEDFRAME

# White glossy lacquered

For mattress width **QS KS**Code 6885U9 6890U9

M<sup>3</sup> 0,73 0,79



#### POP headboard

assembly instructions



2.- Measure the height of rear pannel where it has to be hanged to the wall



### 3. 1.- Fix the hanger in the wall to fix the pannels







### 3. 2.- Fix the hanger in the wall to fix the pannels



















CONTENTS OF THE BEDFRAME BOX





PLACE THE FITTINGS IN THE FOOT BOARDARD BOTH SIDERAILS





VERY IMPORTANT!!!!







Scanned with CamScanner





UNION BETWEEN SIDERAILS WITH INTERIOR FOOTBOARD





ASSEMBLY METALLIC CROSSBARS WITH SIDERAILS