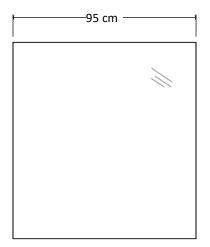

### MIRROR

| Panel  | 18mm thick, engineered wood panel covered with low-pressure laminate (LPL) Elm color finish. 1mm thick, ABS edges |
|--------|-------------------------------------------------------------------------------------------------------------------|
| Mirror | 3mm thick                                                                                                         |