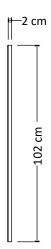

### BED CROSSBARS (Optional)

Material

30mm thick, raw spruce wood

Bedroom Mod. **VIOLA** 

Our furniture is made in compliance with the following regulations: