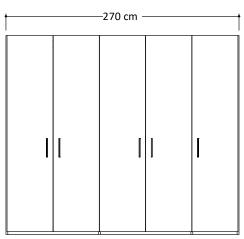

### WARDROBES

| Тор              | 22mm thick, engineered wood panel covered with low-pressure laminate (LPL) Elm color finish.  1mm thick, ABS edges                            |
|------------------|-----------------------------------------------------------------------------------------------------------------------------------------------|
| Bottom           | 22mm thick, engineered wood panel covered with low-pressure laminate (LPL) Elm color finish.  1mm thick, ABS edges                            |
| Sides Panels     | 22mm thick, engineered wood panel covered with low-pressure laminate (LPL) Elm color finish, high gloss acrylic lacquer. 1mm thick, ABS edges |
| Divisions        | 22mm thick, engineered wood panel covered with low-pressure laminate (LPL) Elm color finish. 1mm thick, ABS edges                             |
| Shelves          | 28mm thick, engineered wood panel covered with low-pressure laminate (LPL) Elm color finish. 1mm thick, ABS edges                             |
| Doors            | 18mm thick, engineered wood panel covered with low-pressure laminate (LPL) Elm color finish, high gloss acrylic lacquer. 1mm thick, ABS edges |
| Mirror for doors | 3mm thick                                                                                                                                     |
| Back Panel       | 4mm thick, double-sided laminated MDF                                                                                                         |
| Handles          | Metal Black chrome finish                                                                                                                     |
| Hinges           | Metal, soft closing mechanism. Metal screw covers                                                                                             |
| Feet             | Hi-Tech hidden feet, adjustable from inside of the wardrobe                                                                                   |