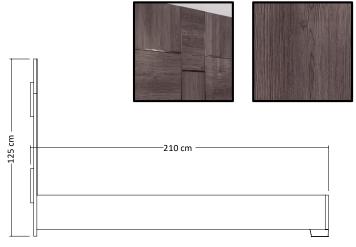

### BED QS/180/KS

| Siderails / Footboard | 22mm thick, engineered wood panel covered with low-pressure laminate (LPL) Elm color finish, high gloss acrylic lacquer. 1mm thick, ABS edges                                                                                                                                                                                                                                          |
|-----------------------|----------------------------------------------------------------------------------------------------------------------------------------------------------------------------------------------------------------------------------------------------------------------------------------------------------------------------------------------------------------------------------------|
| Headboard             | <ul> <li>Front panels: - 22mm thick, engineered wood panel covered with low-pressure laminate (LPL)         Elm color finish, high gloss acrylic lacquer. 1mm thick, ABS edges         - ABS strip 2x8mm. Black chrome color</li> <li>Back panel: 22mm thick, engineered wood panel covered with low-pressure laminate (LPL)         Elm color finish. 1mm thick, ABS edges</li> </ul> |
| Feet                  | Fiberglass ABS. Black Chrome color. H. 50mm                                                                                                                                                                                                                                                                                                                                            |