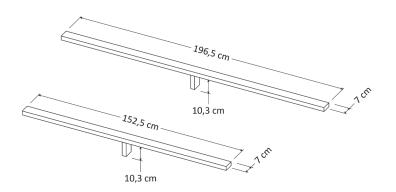

### BED CROSSBARS (Optional)

Material

30mm thick, raw spruce wood

Bedroom Mod. **VIOLA** 

Our furniture is made in compliance with the following regulations: