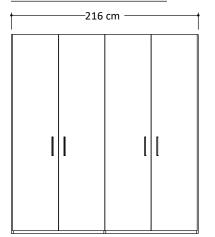

### WARDROBES

| Тор              | 22mm thick, engineered wood panel covered with low-pressure laminate (LPL) Elm color finish.  1mm thick, ABS edges                            |
|------------------|-----------------------------------------------------------------------------------------------------------------------------------------------|
| Bottom           | 22mm thick, engineered wood panel covered with low-pressure laminate (LPL) Elm color finish.  1mm thick, ABS edges                            |
| Sides Panels     | 22mm thick, engineered wood panel covered with low-pressure laminate (LPL) Elm color finish, high gloss acrylic lacquer. 1mm thick, ABS edges |
| Divisions        | 22mm thick, engineered wood panel covered with low-pressure laminate (LPL) Elm color finish. 1mm thick, ABS edges                             |
| Shelves          | 28mm thick, engineered wood panel covered with low-pressure laminate (LPL) Elm color finish. 1mm thick, ABS edges                             |
| Doors            | 18mm thick, engineered wood panel covered with low-pressure laminate (LPL) Elm color finish, high gloss acrylic lacquer. 1mm thick, ABS edges |
| Mirror for doors | 3mm thick                                                                                                                                     |
| Back Panel       | 4mm thick, double-sided laminated MDF                                                                                                         |
| Handles          | Metal Black chrome finish                                                                                                                     |
| Hinges           | Metal, soft closing mechanism. Metal screw covers                                                                                             |
| Feet             | Hi-Tech hidden feet, adjustable from inside of the wardrobe                                                                                   |