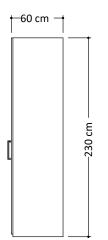

### WARDROBES

| Тор              | 22mm thick, engineered wood panel covered with low-pressure laminate (LPL) Elm color finish.  1mm thick, ABS edges                            |
|------------------|-----------------------------------------------------------------------------------------------------------------------------------------------|
| Bottom           | 22mm thick, engineered wood panel covered with low-pressure laminate (LPL) Elm color finish.  1mm thick, ABS edges                            |
| Sides Panels     | 22mm thick, engineered wood panel covered with low-pressure laminate (LPL) Elm color finish, high gloss acrylic lacquer. 1mm thick, ABS edges |
| Divisions        | 22mm thick, engineered wood panel covered with low-pressure laminate (LPL) Elm color finish. 1mm thick, ABS edges                             |
| Shelves          | 28mm thick, engineered wood panel covered with low-pressure laminate (LPL) Elm color finish. 1mm thick, ABS edges                             |
| Doors            | 18mm thick, engineered wood panel covered with low-pressure laminate (LPL) Elm color finish, high gloss acrylic lacquer. 1mm thick, ABS edges |
| Mirror for doors | 3mm thick                                                                                                                                     |
| Back Panel       | 4mm thick, double-sided laminated MDF                                                                                                         |
| Handles          | Metal Black chrome finish                                                                                                                     |
| Hinges           | Metal, soft closing mechanism. Metal screw covers                                                                                             |
| Feet             | Hi-Tech hidden feet, adjustable from inside of the wardrobe                                                                                   |