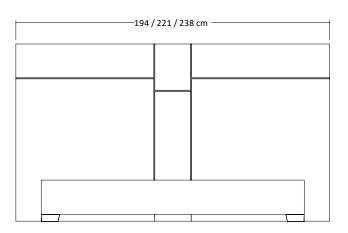

### BED QS/180/KS

| Siderails / Footboard | 22mm thick, engineered wood panel covered with low-pressure laminate (LPL) Elm color finish, high gloss acrylic lacquer. 1mm thick, ABS edges                                                                                                                                                                                                                                          |
|-----------------------|----------------------------------------------------------------------------------------------------------------------------------------------------------------------------------------------------------------------------------------------------------------------------------------------------------------------------------------------------------------------------------------|
| Headboard             | <ul> <li>Front panels: - 22mm thick, engineered wood panel covered with low-pressure laminate (LPL)         Elm color finish, high gloss acrylic lacquer. 1mm thick, ABS edges         - ABS strip 2x8mm. Black chrome color</li> <li>Back panel: 22mm thick, engineered wood panel covered with low-pressure laminate (LPL)         Elm color finish. 1mm thick, ABS edges</li> </ul> |
| Feet                  | Fiberglass ABS. Black Chrome color. H. 50mm                                                                                                                                                                                                                                                                                                                                            |