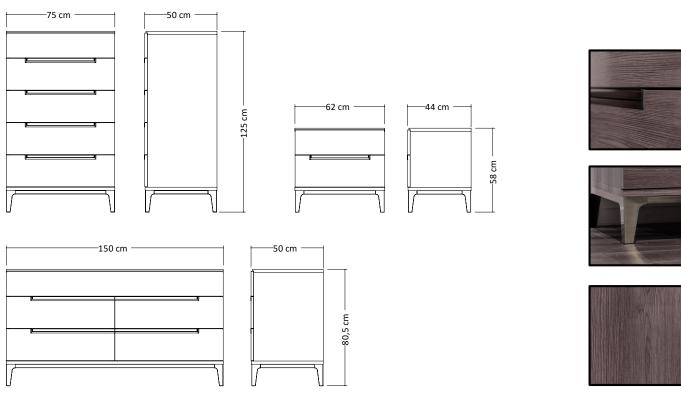

### NIGHT TABLE, DRESSER, CHEST OF DRAWERS

| Тор                                | 22mm thick, engineered wood panel covered with low-pressure laminate (LPL) Elm color finish.  1mm thick, ABS edges.                                                                                                                                                                                                                                                                                                |
|------------------------------------|--------------------------------------------------------------------------------------------------------------------------------------------------------------------------------------------------------------------------------------------------------------------------------------------------------------------------------------------------------------------------------------------------------------------|
| Bottom                             | 22mm thick, engineered wood panel covered with low-pressure laminate (LPL) Elm color finish.  1mm thick, ABS edges                                                                                                                                                                                                                                                                                                 |
| Side panels                        | 18mm thick, engineered wood panel covered with low-pressure laminate (LPL) Elm color finish, high gloss acrylic lacquer. 1mm thick, ABS edges                                                                                                                                                                                                                                                                      |
| <b>Division</b> (only for dresser) | 38mm thick, engineered wood panel covered with low-pressure laminate (LPL) Black color finish.  1mm thick, ABS edges                                                                                                                                                                                                                                                                                               |
| Back panel                         | 3 mm thick, double-sided laminated MDF                                                                                                                                                                                                                                                                                                                                                                             |
| Drawers                            | <ul> <li>Front: 18mm thick, engineered wood panel covered with low-pressure laminate (LPL) Elm color finish, high gloss acrylic lacquer. 1mm thick, ABS edges</li> <li>Inside: 12mm thick, engineered wood panel covered with low-pressure laminate (LPL) Textured finish. Folding system</li> <li>Bottom: 4mm thick, double-sided laminated MDF</li> <li>Metal sliding guides with soft closing system</li> </ul> |
| Handles                            | Groove handles, fiberglass ABS. Black chrome color                                                                                                                                                                                                                                                                                                                                                                 |
| Feet                               | Fiberglass ABS, Black chrome color. H. 150mm                                                                                                                                                                                                                                                                                                                                                                       |