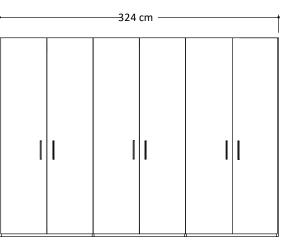

### WARDROBES

| Тор              | 22mm thick, engineered wood panel covered with low-pressure laminate (LPL) Elm color finish.  1mm thick, ABS edges                            |
|------------------|-----------------------------------------------------------------------------------------------------------------------------------------------|
| Bottom           | 22mm thick, engineered wood panel covered with low-pressure laminate (LPL) Elm color finish.  1mm thick, ABS edges                            |
| Sides Panels     | 22mm thick, engineered wood panel covered with low-pressure laminate (LPL) Elm color finish, high gloss acrylic lacquer. 1mm thick, ABS edges |
| Divisions        | 22mm thick, engineered wood panel covered with low-pressure laminate (LPL) Elm color finish. 1mm thick, ABS edges                             |
| Shelves          | 28mm thick, engineered wood panel covered with low-pressure laminate (LPL) Elm color finish. 1mm thick, ABS edges                             |
| Doors            | 18mm thick, engineered wood panel covered with low-pressure laminate (LPL) Elm color finish, high gloss acrylic lacquer. 1mm thick, ABS edges |
| Mirror for doors | 3mm thick                                                                                                                                     |
| Back Panel       | 4mm thick, double-sided laminated MDF                                                                                                         |
| Handles          | Metal Black chrome finish                                                                                                                     |
| Hinges           | Metal, soft closing mechanism. Metal screw covers                                                                                             |
| Feet             | Hi-Tech hidden feet, adjustable from inside of the wardrobe                                                                                   |