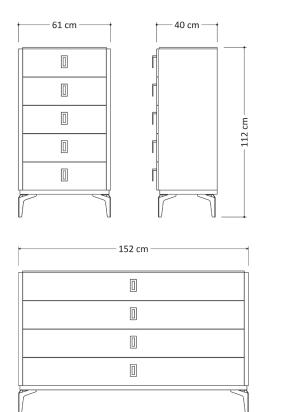

### NIGHT TABLE, DRESSER, CHEST OF DRAWERS

| Тор         | 28mm thick, engineered wood panel covered with low-pressure laminate (LPL) Walnut color finish, high gloss acrylic lacquer. 1mm thick, Aluminum edges, satin brass color                                                                                                                                                                                                                                                         |
|-------------|----------------------------------------------------------------------------------------------------------------------------------------------------------------------------------------------------------------------------------------------------------------------------------------------------------------------------------------------------------------------------------------------------------------------------------|
| Bottom      | 28mm thick, engineered wood panel covered with low-pressure laminate (LPL) Walnut color finish.<br>1mm thick, Aluminum edges, satin brass color                                                                                                                                                                                                                                                                                  |
| Side panels | 28mm thick, engineered wood panel covered with low-pressure laminate (LPL) Walnut color finish, high gloss acrylic lacquer. 1mm thick, ABS edges                                                                                                                                                                                                                                                                                 |
| Back panel  | 4 mm thick, double-sided laminated MDF                                                                                                                                                                                                                                                                                                                                                                                           |
| Drawers     | <ul> <li>Front: 18mm thick, engineered wood panel covered with low-pressure laminate (LPL) Walnut color finish, high gloss acrylic lacquer. 1mm thick, ABS edges</li> <li>Inside: 12mm thick, engineered wood panel covered with low-pressure laminate (LPL) Textured finish. Folding system</li> <li>Bottom: 4mm thick, double-sided laminated MDF</li> <li>Metal sliding guides with soft motion and closing system</li> </ul> |
| Handles     | Metal, satin brass color                                                                                                                                                                                                                                                                                                                                                                                                         |
| Feet        | Metal, satin brass color. H.150mm                                                                                                                                                                                                                                                                                                                                                                                                |