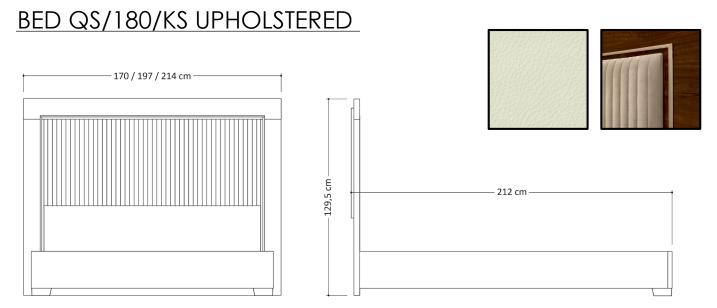

### Bedroom Mod. **EVA**

| Siderails/Footboard | 28mm thick, engineered wood panel covered with low-pressure laminate (LPL) Walnut color finish, high gloss acrylic lacquer. 1mm thick, ABS edges                                                                                                                                                                                                                    |
|---------------------|---------------------------------------------------------------------------------------------------------------------------------------------------------------------------------------------------------------------------------------------------------------------------------------------------------------------------------------------------------------------|
| Headboard           | <ul> <li>18mm thick, engineered wood panel covered with low-pressure laminate (LPL) Walnut color, high gloss acrylic lacquer. 1mm thick, ABS edges</li> <li>38mm thick, engineered wood panel covered with low-pressure laminate (LPL) Walnut color, high gloss acrylic lacquer. 1mm thick, ABS edges</li> <li>Aluminum stripe, satin brass color. H.1mm</li> </ul> |
| Central Panel       | 35mm thick, Fire resistant fluted velvet upholstered headboard. Color: Beige Velvet                                                                                                                                                                                                                                                                                 |
| Feet                | Fiberglass ABS. Satin brass color. H. 50mm                                                                                                                                                                                                                                                                                                                          |