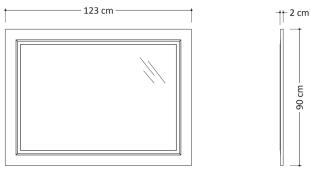

### MIRROR

| Panel  | <ul> <li>18mm thick, engineered wood panel covered with low-pressure laminate (LPL) Walnut color finish.</li> <li>1mm thick, ABS edges</li> <li>Aluminum stripe, satin brass color. H. 1mm</li> </ul> |
|--------|-------------------------------------------------------------------------------------------------------------------------------------------------------------------------------------------------------|
| Mirror | 3mm thick                                                                                                                                                                                             |