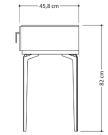

## CONSOLLE

| Тор         | 28mm thick, engineered wood panel covered with low-pressure laminate (LPL) Walnut color finish, high gloss acrylic lacquer. 1mm thick, Aluminum edges, satin brass color                                                                                                                                                                                                                                                         |
|-------------|----------------------------------------------------------------------------------------------------------------------------------------------------------------------------------------------------------------------------------------------------------------------------------------------------------------------------------------------------------------------------------------------------------------------------------|
| Bottom      | 28mm thick, engineered wood panel covered with low-pressure laminate (LPL) Walnut color finish.<br>1mm thick, Aluminum edges, satin brass color                                                                                                                                                                                                                                                                                  |
| Side panels | 28mm thick, engineered wood panel covered with low-pressure laminate (LPL) Walnut color finish, high gloss acrylic lacquer. 1mm thick, ABS edges                                                                                                                                                                                                                                                                                 |
| Back panel  | 4 mm thick, double-sided laminated MDF                                                                                                                                                                                                                                                                                                                                                                                           |
| Drawers     | <ul> <li>Front: 18mm thick, engineered wood panel covered with low-pressure laminate (LPL) Walnut color finish, high gloss acrylic lacquer. 1mm thick, ABS edges</li> <li>Inside: 12mm thick, engineered wood panel covered with low-pressure laminate (LPL) Textured finish. Folding system</li> <li>Bottom: 4mm thick, double-sided laminated MDF</li> <li>Metal sliding guides with soft motion and closing system</li> </ul> |
| Handles     | Metal, satin brass color                                                                                                                                                                                                                                                                                                                                                                                                         |
| Feet        | Metal, satin brass color. H.600mm                                                                                                                                                                                                                                                                                                                                                                                                |