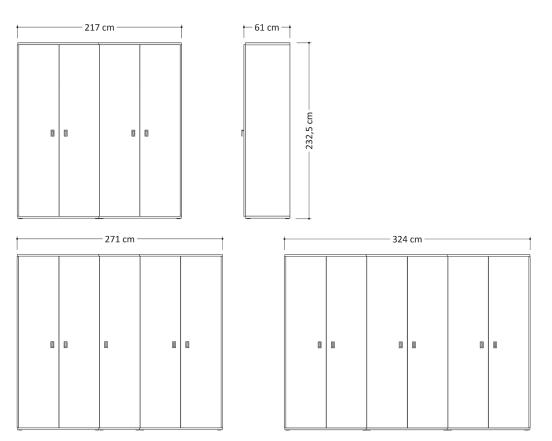

### WARDROBES

| Тор              | 28mm thick, engineered wood panel covered with low-pressure laminate (LPL) Walnut color finish.            |
|------------------|------------------------------------------------------------------------------------------------------------|
|                  | 1mm thick, Aluminum edges, satin brass color                                                               |
| Bottom           | 28mm thick, engineered wood panel covered with low-pressure laminate (LPL) Walnut color finish.            |
| Dottom           | 1mm thick, Aluminum edges, satin brass color                                                               |
| Cideo Donala     | 28mm thick, engineered wood panel covered with low-pressure laminate (LPL) Walnut color finish, high gloss |
| Sides Panels     | acrylic lacquer. 1mm thick, ABS edges                                                                      |
|                  |                                                                                                            |
| Divisions        | 22mm thick, engineered wood panel covered with low-pressure laminate (LPL) Walnut color finish.            |
|                  | 1mm thick, ABS edges                                                                                       |
| Chaluga          | 28mm thick, engineered wood panel covered with low-pressure laminate (LPL) Walnut color finish.            |
| Shelves          | 1mm thick, ABS edges                                                                                       |
|                  |                                                                                                            |
| Doors            | 18mm thick, engineered wood panel covered with low-pressure laminate (LPL) Walnut color finish, high gloss |
|                  | acrylic lacquer. 1mm thick, ABS edges                                                                      |
| Mirror for doors | 3mm thick                                                                                                  |
|                  |                                                                                                            |
| Back Panel       | 4mm thick, double-sided laminated MDF                                                                      |
| Dack I allel     |                                                                                                            |
| Handles          | Metal, satin brass color                                                                                   |
| nanaics          |                                                                                                            |
| Hinges           | Metal, soft closing mechanism. Metal screw covers                                                          |
| inigoo           |                                                                                                            |
| Feet             | Hi-Tech hidden feet, adjustable from inside of the wardrobe                                                |
|                  |                                                                                                            |
|                  |                                                                                                            |