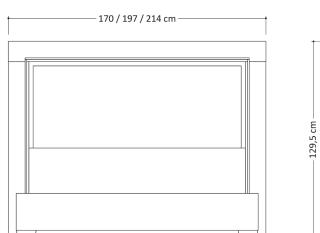

### Bedroom Mod. **EVA**

| Siderails/Footboard | 28mm thick, engineered wood panel covered with low-pressure laminate (LPL) Walnut color finish, high gloss acrylic lacquer. 1mm thick, ABS edges                                                                                                                                                                                                                    |
|---------------------|---------------------------------------------------------------------------------------------------------------------------------------------------------------------------------------------------------------------------------------------------------------------------------------------------------------------------------------------------------------------|
| Headboard           | <ul> <li>18mm thick, engineered wood panel covered with low-pressure laminate (LPL) Walnut color, high gloss acrylic lacquer. 1mm thick, ABS edges</li> <li>38mm thick, engineered wood panel covered with low-pressure laminate (LPL) Walnut color, high gloss acrylic lacquer. 1mm thick, ABS edges</li> <li>Aluminum stripe, satin brass color. H.1mm</li> </ul> |
| Central Panel       | 35mm thick, Fire resistant fluted velvet upholstered headboard. Color: Beige Velvet                                                                                                                                                                                                                                                                                 |
| Feet                | Fiberglass ABS. Satin brass color. H. 50mm                                                                                                                                                                                                                                                                                                                          |