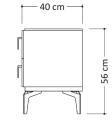

## CONSOLLE

| Тор         | 28mm thick, engineered wood panel covered with low-pressure laminate (LPL) Walnut color finish, high gloss acrylic lacquer. 1mm thick, Aluminum edges, satin brass color                                                                                                                                                                                                                                                         |
|-------------|----------------------------------------------------------------------------------------------------------------------------------------------------------------------------------------------------------------------------------------------------------------------------------------------------------------------------------------------------------------------------------------------------------------------------------|
| Bottom      | 28mm thick, engineered wood panel covered with low-pressure laminate (LPL) Walnut color finish.<br>1mm thick, Aluminum edges, satin brass color                                                                                                                                                                                                                                                                                  |
| Side panels | 28mm thick, engineered wood panel covered with low-pressure laminate (LPL) Walnut color finish, high gloss acrylic lacquer. 1mm thick, ABS edges                                                                                                                                                                                                                                                                                 |
| Back panel  | 4 mm thick, double-sided laminated MDF                                                                                                                                                                                                                                                                                                                                                                                           |
| Drawers     | <ul> <li>Front: 18mm thick, engineered wood panel covered with low-pressure laminate (LPL) Walnut color finish, high gloss acrylic lacquer. 1mm thick, ABS edges</li> <li>Inside: 12mm thick, engineered wood panel covered with low-pressure laminate (LPL) Textured finish. Folding system</li> <li>Bottom: 4mm thick, double-sided laminated MDF</li> <li>Metal sliding guides with soft motion and closing system</li> </ul> |
| Handles     | Metal, satin brass color                                                                                                                                                                                                                                                                                                                                                                                                         |
| Feet        | Metal, satin brass color. H.600mm                                                                                                                                                                                                                                                                                                                                                                                                |