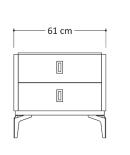

### NIGHT TABLE, DRESSER, CHEST OF DRAWERS

| Тор         | 28mm thick, engineered wood panel covered with low-pressure laminate (LPL) Walnut color finish, high gloss acrylic lacquer. 1mm thick, Aluminum edges, satin brass color                                                                                                                                                                                                                                                         |
|-------------|----------------------------------------------------------------------------------------------------------------------------------------------------------------------------------------------------------------------------------------------------------------------------------------------------------------------------------------------------------------------------------------------------------------------------------|
| Bottom      | 28mm thick, engineered wood panel covered with low-pressure laminate (LPL) Walnut color finish.<br>1mm thick, Aluminum edges, satin brass color                                                                                                                                                                                                                                                                                  |
| Side panels | 28mm thick, engineered wood panel covered with low-pressure laminate (LPL) Walnut color finish, high gloss acrylic lacquer. 1mm thick, ABS edges                                                                                                                                                                                                                                                                                 |
| Back panel  | 4 mm thick, double-sided laminated MDF                                                                                                                                                                                                                                                                                                                                                                                           |
| Drawers     | <ul> <li>Front: 18mm thick, engineered wood panel covered with low-pressure laminate (LPL) Walnut color finish, high gloss acrylic lacquer. 1mm thick, ABS edges</li> <li>Inside: 12mm thick, engineered wood panel covered with low-pressure laminate (LPL) Textured finish. Folding system</li> <li>Bottom: 4mm thick, double-sided laminated MDF</li> <li>Metal sliding guides with soft motion and closing system</li> </ul> |
| Handles     | Metal, satin brass color                                                                                                                                                                                                                                                                                                                                                                                                         |
| Feet        | Metal, satin brass color. H.150mm                                                                                                                                                                                                                                                                                                                                                                                                |