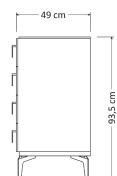

### MIRROR

| Panel  | <ul> <li>18mm thick, engineered wood panel covered with low-pressure laminate (LPL) Walnut color finish.</li> <li>1mm thick, ABS edges</li> <li>Aluminum stripe, satin brass color. H. 1mm</li> </ul> |
|--------|-------------------------------------------------------------------------------------------------------------------------------------------------------------------------------------------------------|
| Mirror | 3mm thick                                                                                                                                                                                             |