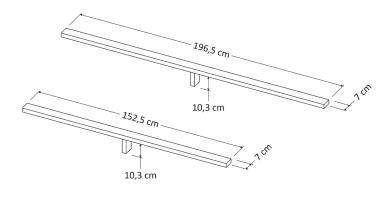

### BED CROSSBARS (Optional)

Material

30mm thick, raw spruce wood

Bedroom Mod. **EVA** 

Our furniture is made in compliance with the following regulations: