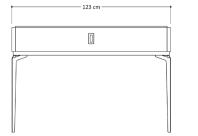

## CONSOLLE

| Тор         | 28mm thick, engineered wood panel covered with low-pressure laminate (LPL) Walnut color finish, high gloss acrylic lacquer. 1mm thick, Aluminum edges, satin brass color                                                                                                                                                                                                                                                         |
|-------------|----------------------------------------------------------------------------------------------------------------------------------------------------------------------------------------------------------------------------------------------------------------------------------------------------------------------------------------------------------------------------------------------------------------------------------|
| Bottom      | 28mm thick, engineered wood panel covered with low-pressure laminate (LPL) Walnut color finish.<br>1mm thick, Aluminum edges, satin brass color                                                                                                                                                                                                                                                                                  |
| Side panels | 28mm thick, engineered wood panel covered with low-pressure laminate (LPL) Walnut color finish, high gloss acrylic lacquer. 1mm thick, ABS edges                                                                                                                                                                                                                                                                                 |
| Back panel  | 4 mm thick, double-sided laminated MDF                                                                                                                                                                                                                                                                                                                                                                                           |
| Drawers     | <ul> <li>Front: 18mm thick, engineered wood panel covered with low-pressure laminate (LPL) Walnut color finish, high gloss acrylic lacquer. 1mm thick, ABS edges</li> <li>Inside: 12mm thick, engineered wood panel covered with low-pressure laminate (LPL) Textured finish. Folding system</li> <li>Bottom: 4mm thick, double-sided laminated MDF</li> <li>Metal sliding guides with soft motion and closing system</li> </ul> |
| Handles     | Metal, satin brass color                                                                                                                                                                                                                                                                                                                                                                                                         |
| Feet        | Metal, satin brass color. H.600mm                                                                                                                                                                                                                                                                                                                                                                                                |