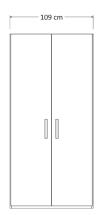

## **WARDROBES**

| Тор              | 22mm thick, engineered wood panel covered with low-pressure laminate (LPL) White color finish.  1mm thick, ABS edges                            |
|------------------|-------------------------------------------------------------------------------------------------------------------------------------------------|
| Bottom           | 22mm thick, engineered wood panel covered with low-pressure laminate (LPL) White color finish.  1mm thick, ABS edges                            |
| Sides Panels     | 22mm thick, engineered wood panel covered with low-pressure laminate (LPL) White color finish, high gloss acrylic lacquer. 1mm thick, ABS edges |
| Divisions        | 22mm thick, engineered wood panel covered with low-pressure laminate (LPL) White color finish.  1mm thick, ABS edges                            |
| Shelves          | 28mm thick, engineered wood panel covered with low-pressure laminate (LPL) White color finish.  1mm thick, ABS edges                            |
| Doors            | 18mm thick, engineered wood panel covered with low-pressure laminate (LPL) White color finish, high gloss acrylic lacquer. 1mm thick, ABS edges |
| Mirror for doors | 3mm thick                                                                                                                                       |
| Back Panel       | 4mm thick, double-sided laminated MDF                                                                                                           |
| Handles          | Polished anodised aluminium, Black Chrome color                                                                                                 |
| Hinges           | Metal, soft closing mechanism. Metal screw covers                                                                                               |
| Feet             | Hi-Tech hidden feet, adjustable from inside of the wardrobe                                                                                     |