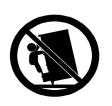

#### Children have died from furniture tipover. To reduce the risk of furniture tipover:

- ALWAYS install tipover restraint provided.
- NEVER put a TV on this product.
- NEVER allow children to stand, climb or hang on drawers, doors, or shelves.