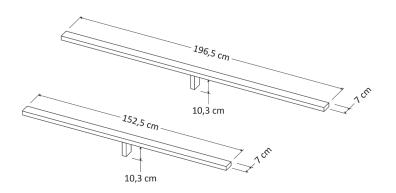

## BED CROSSBARS (Optional)

Material

30mm thick, raw spruce wood

Bedroom Mod. MARA

Our furniture is made in compliance with the following regulations: