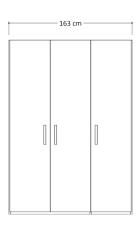

## **WARDROBES**

| Тор              | 22mm thick, engineered wood panel covered with low-pressure laminate (LPL) White color finish.  1mm thick, ABS edges                            |
|------------------|-------------------------------------------------------------------------------------------------------------------------------------------------|
| Bottom           | 22mm thick, engineered wood panel covered with low-pressure laminate (LPL) White color finish.  1mm thick, ABS edges                            |
| Sides Panels     | 22mm thick, engineered wood panel covered with low-pressure laminate (LPL) White color finish, high gloss acrylic lacquer. 1mm thick, ABS edges |
| Divisions        | 22mm thick, engineered wood panel covered with low-pressure laminate (LPL) White color finish.  1mm thick, ABS edges                            |
| Shelves          | 28mm thick, engineered wood panel covered with low-pressure laminate (LPL) White color finish.  1mm thick, ABS edges                            |
| Doors            | 18mm thick, engineered wood panel covered with low-pressure laminate (LPL) White color finish, high gloss acrylic lacquer. 1mm thick, ABS edges |
| Mirror for doors | 3mm thick                                                                                                                                       |
| Back Panel       | 4mm thick, double-sided laminated MDF                                                                                                           |
| Handles          | Polished anodised aluminium, Black Chrome color                                                                                                 |
| Hinges           | Metal, soft closing mechanism. Metal screw covers                                                                                               |
| Feet             | Hi-Tech hidden feet, adjustable from inside of the wardrobe                                                                                     |