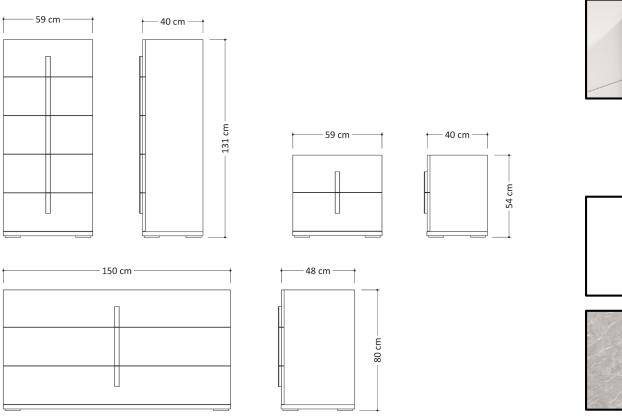

### NIGHT TABLE, DRESSER, CHEST OF DRAWERS

| Тор         | 18mm thick, engineered wood panel covered with low-pressure laminate (LPL) Grey Marble color finish, high gloss acrylic lacquer. 1mm thick, ABS edges                                                                                                                                                                                                                                                                           |
|-------------|---------------------------------------------------------------------------------------------------------------------------------------------------------------------------------------------------------------------------------------------------------------------------------------------------------------------------------------------------------------------------------------------------------------------------------|
| Bottom      | 28mm thick, engineered wood panel covered with low-pressure laminate (LPL) White color finish.  1mm thick, ABS Black Chrome color edges                                                                                                                                                                                                                                                                                         |
| Side panels | 18mm thick, engineered wood panel covered with low-pressure laminate (LPL) White color finish, high gloss acrylic lacquer. 1mm thick, ABS edges                                                                                                                                                                                                                                                                                 |
| Back panel  | 3 mm thick, double-sided laminated MDF                                                                                                                                                                                                                                                                                                                                                                                          |
| Drawers     | <ul> <li>Front: 18mm thick, engineered wood panel covered with low-pressure laminate (LPL) White color finish, high gloss acrylic lacquer. 1mm thick, ABS edges</li> <li>Inside: 12mm thick, engineered wood panel covered with low-pressure laminate (LPL) Textured finish. Folding system</li> <li>Bottom: 4mm thick, double-sided laminated MDF</li> <li>Metal sliding guides with soft motion and closing system</li> </ul> |
| Handles     | Polished anodised aluminium, Black Chrome color                                                                                                                                                                                                                                                                                                                                                                                 |
| Feet        | Fiberglass ABS. Black Chrome color. H.10mm                                                                                                                                                                                                                                                                                                                                                                                      |