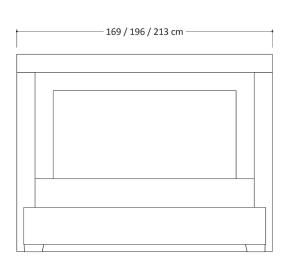

### BED QS/180/KS W/LIGHT

| Siderails / Footboard | 28mm thick, engineered wood panel covered with low-pressure laminate (LPL) White color finish, high gloss acrylic lacquer. 1mm thick, ABS edges                                                                                                                                                                                                                                                                                                                                             |
|-----------------------|---------------------------------------------------------------------------------------------------------------------------------------------------------------------------------------------------------------------------------------------------------------------------------------------------------------------------------------------------------------------------------------------------------------------------------------------------------------------------------------------|
| Headboard             | <ul> <li>18mm thick, engineered wood panel covered with low-pressure laminate (LPL) White color finish, high gloss acrylic lacquer. 1mm thick, ABS edges</li> <li>38mm thick, engineered wood panel covered with low-pressure laminate (LPL) White color finish, high gloss acrylic lacquer. 1mm thick, ABS edges</li> <li>18mm thick, engineered wood panel covered with low-pressure laminate (LPL) Grey Marble color finish, high gloss acrylic lacquer. 1mm thick, ABS edges</li> </ul> |
| Central Panel         | <ul> <li>18mm thick, engineered wood panel covered with low-pressure laminate (LPL) White color, high gloss acrylic lacquer. 1mm thick, ABS edges</li> <li>LED Light system with On/Off touch sensor integrated in the panel</li> </ul>                                                                                                                                                                                                                                                     |
| Feet                  | Fiberglass ABS. Black chrome color. H. 50mm                                                                                                                                                                                                                                                                                                                                                                                                                                                 |
| Led Lights            | Light color: White 4200K                                                                                                                                                                                                                                                                                                                                                                                                                                                                    |