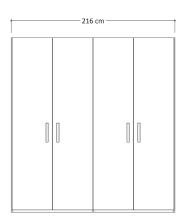

## **WARDROBES**

| Тор              | 22mm thick, engineered wood panel covered with low-pressure laminate (LPL) White color finish.  1mm thick, ABS edges                            |
|------------------|-------------------------------------------------------------------------------------------------------------------------------------------------|
| Bottom           | 22mm thick, engineered wood panel covered with low-pressure laminate (LPL) White color finish.  1mm thick, ABS edges                            |
| Sides Panels     | 22mm thick, engineered wood panel covered with low-pressure laminate (LPL) White color finish, high gloss acrylic lacquer. 1mm thick, ABS edges |
| Divisions        | 22mm thick, engineered wood panel covered with low-pressure laminate (LPL) White color finish.  1mm thick, ABS edges                            |
| Shelves          | 28mm thick, engineered wood panel covered with low-pressure laminate (LPL) White color finish.  1mm thick, ABS edges                            |
| Doors            | 18mm thick, engineered wood panel covered with low-pressure laminate (LPL) White color finish, high gloss acrylic lacquer. 1mm thick, ABS edges |
| Mirror for doors | 3mm thick                                                                                                                                       |
| Back Panel       | 4mm thick, double-sided laminated MDF                                                                                                           |
| Handles          | Polished anodised aluminium, Black Chrome color                                                                                                 |
| Hinges           | Metal, soft closing mechanism. Metal screw covers                                                                                               |
| Feet             | Hi-Tech hidden feet, adjustable from inside of the wardrobe                                                                                     |