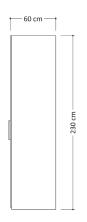

### MIRROR

| Panel  |
|--------|
| ı uncı |

- 18mm thick, engineered wood panel covered with low-pressure laminate (LPL) White color finish.
   1mm thick, ABS edges
- 18mm thick, engineered wood panel covered with low-pressure laminate (LPL) Grey Marble color finish, high gloss acrylic lacquer. 1mm thick, ABS edges

Mirror

3mm thick