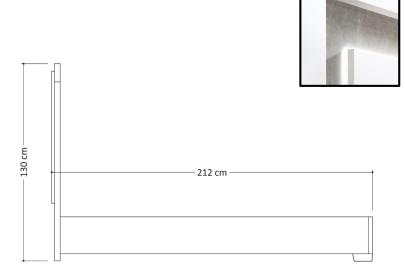

### BED QS/180/KS W/LIGHT

| Siderails / Footboard | 28mm thick, engineered wood panel covered with low-pressure laminate (LPL) White color finish, high gloss acrylic lacquer. 1mm thick, ABS edges                                                                                                                                                                                                                                                                                                                                             |
|-----------------------|---------------------------------------------------------------------------------------------------------------------------------------------------------------------------------------------------------------------------------------------------------------------------------------------------------------------------------------------------------------------------------------------------------------------------------------------------------------------------------------------|
| Headboard             | <ul> <li>18mm thick, engineered wood panel covered with low-pressure laminate (LPL) White color finish, high gloss acrylic lacquer. 1mm thick, ABS edges</li> <li>38mm thick, engineered wood panel covered with low-pressure laminate (LPL) White color finish, high gloss acrylic lacquer. 1mm thick, ABS edges</li> <li>18mm thick, engineered wood panel covered with low-pressure laminate (LPL) Grey Marble color finish, high gloss acrylic lacquer. 1mm thick, ABS edges</li> </ul> |
| Central Panel         | <ul> <li>18mm thick, engineered wood panel covered with low-pressure laminate (LPL) White color, high gloss acrylic lacquer. 1mm thick, ABS edges</li> <li>LED Light system with On/Off touch sensor integrated in the panel</li> </ul>                                                                                                                                                                                                                                                     |
| Feet                  | Fiberglass ABS. Black chrome color. H. 50mm                                                                                                                                                                                                                                                                                                                                                                                                                                                 |
| Led Lights            | Light color: White 4200K                                                                                                                                                                                                                                                                                                                                                                                                                                                                    |