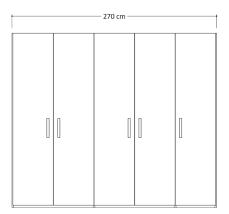

## **WARDROBES**

| Тор              | 22mm thick, engineered wood panel covered with low-pressure laminate (LPL) White color finish.  1mm thick, ABS edges                            |
|------------------|-------------------------------------------------------------------------------------------------------------------------------------------------|
| Bottom           | 22mm thick, engineered wood panel covered with low-pressure laminate (LPL) White color finish.  1mm thick, ABS edges                            |
| Sides Panels     | 22mm thick, engineered wood panel covered with low-pressure laminate (LPL) White color finish, high gloss acrylic lacquer. 1mm thick, ABS edges |
| Divisions        | 22mm thick, engineered wood panel covered with low-pressure laminate (LPL) White color finish.  1mm thick, ABS edges                            |
| Shelves          | 28mm thick, engineered wood panel covered with low-pressure laminate (LPL) White color finish.  1mm thick, ABS edges                            |
| Doors            | 18mm thick, engineered wood panel covered with low-pressure laminate (LPL) White color finish, high gloss acrylic lacquer. 1mm thick, ABS edges |
| Mirror for doors | 3mm thick                                                                                                                                       |
| Back Panel       | 4mm thick, double-sided laminated MDF                                                                                                           |
| Handles          | Polished anodised aluminium, Black Chrome color                                                                                                 |
| Hinges           | Metal, soft closing mechanism. Metal screw covers                                                                                               |
| Feet             | Hi-Tech hidden feet, adjustable from inside of the wardrobe                                                                                     |