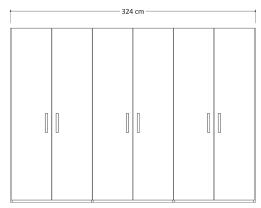

## **WARDROBES**

| Тор              | 22mm thick, engineered wood panel covered with low-pressure laminate (LPL) White color finish.  1mm thick, ABS edges                            |
|------------------|-------------------------------------------------------------------------------------------------------------------------------------------------|
| Bottom           | 22mm thick, engineered wood panel covered with low-pressure laminate (LPL) White color finish.  1mm thick, ABS edges                            |
| Sides Panels     | 22mm thick, engineered wood panel covered with low-pressure laminate (LPL) White color finish, high gloss acrylic lacquer. 1mm thick, ABS edges |
| Divisions        | 22mm thick, engineered wood panel covered with low-pressure laminate (LPL) White color finish.  1mm thick, ABS edges                            |
| Shelves          | 28mm thick, engineered wood panel covered with low-pressure laminate (LPL) White color finish.  1mm thick, ABS edges                            |
| Doors            | 18mm thick, engineered wood panel covered with low-pressure laminate (LPL) White color finish, high gloss acrylic lacquer. 1mm thick, ABS edges |
| Mirror for doors | 3mm thick                                                                                                                                       |
| Back Panel       | 4mm thick, double-sided laminated MDF                                                                                                           |
| Handles          | Polished anodised aluminium, Black Chrome color                                                                                                 |
| Hinges           | Metal, soft closing mechanism. Metal screw covers                                                                                               |
| Feet             | Hi-Tech hidden feet, adjustable from inside of the wardrobe                                                                                     |