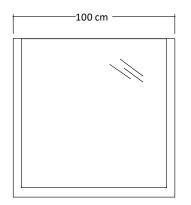

### MIRROR

| Panel  | 22mm thick, engineered wood panel covered with low-pressure laminate (LPL) Vintage Oak color finish, high gloss acrylic lacquer. 1mm thick, ABS edges |
|--------|-------------------------------------------------------------------------------------------------------------------------------------------------------|
| Mirror | 3mm thick                                                                                                                                             |