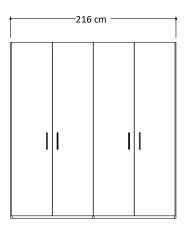

### WARDROBES

| Тор              | 22mm thick, engineered wood panel covered with low-pressure laminate (LPL) Vintage Oak color finish.  1mm thick, ABS edges                            |
|------------------|-------------------------------------------------------------------------------------------------------------------------------------------------------|
| Bottom           | 22mm thick, engineered wood panel covered with low-pressure laminate (LPL) Vintage Oak color finish.  1mm thick, ABS edges                            |
| Sides Panels     | 22mm thick, engineered wood panel covered with low-pressure laminate (LPL) Vintage Oak color finish, high-gloss acrylic lacquer. 1mm thick, ABS edges |
| Divisions        | 22mm thick, engineered wood panel covered with low-pressure laminate (LPL) Vintage Oak color finish.  1mm thick, ABS edges                            |
| Shelves          | 28mm thick, engineered wood panel covered with low-pressure laminate (LPL) Vintage Oak color finish.  1mm thick, ABS edges                            |
| Doors            | 18mm thick, engineered wood panel covered with low-pressure laminate (LPL) Vintage Oak color finish, high gloss acrylic lacquer. 1mm thick, ABS edges |
| Mirror for doors | 3mm thick                                                                                                                                             |
| Back Panel       | 4mm thick, double-sided laminated MDF                                                                                                                 |
| Handles          | Metal Black chrome finish                                                                                                                             |
| Hinges           | Metal, soft closing mechanism. Metal screw covers                                                                                                     |
| Feet             | Hi-Tech hidden feet, adjustable from inside of the wardrobe                                                                                           |