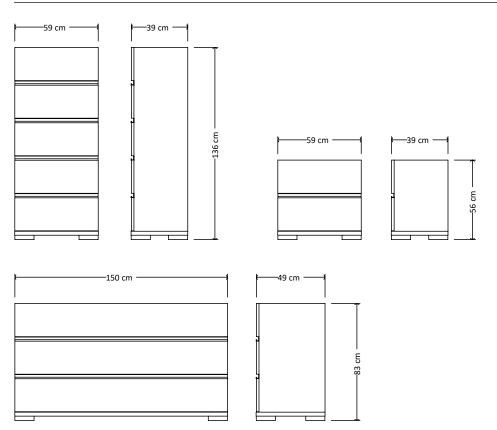

### NIGHT TABLE, DRESSER, CHEST OF DRAWERS

| Тор         | 28mm thick, engineered wood panel covered with low-pressure laminate (LPL) Vintage Oak color finish, high gloss acrylic lacquer. 1mm thick, ABS edges                                                                                                                                                                                                                                                                                  |
|-------------|----------------------------------------------------------------------------------------------------------------------------------------------------------------------------------------------------------------------------------------------------------------------------------------------------------------------------------------------------------------------------------------------------------------------------------------|
| Bottom      | 28mm thick, engineered wood panel covered with low-pressure laminate (LPL) Vintage Oak color finish.  1mm thick, ABS Black Chrome color edges                                                                                                                                                                                                                                                                                          |
| Side panels | 18mm thick, engineered wood panel covered with low-pressure laminate (LPL) Vintage Oak color finish, high gloss acrylic lacquer. 1mm thick, ABS edges                                                                                                                                                                                                                                                                                  |
| Drawers     | <ul> <li>Front: 18mm thick, engineered wood panel covered with low-pressure laminate (LPL) Vintage Oak color, high gloss acrylic lacquer. 1mm thick, ABS edges</li> <li>Inside: 12mm thick, engineered wood panel covered with low-pressure laminate (LPL) Textured finish.         Folding system</li> <li>Bottom: 4mm thick, double-sided laminated MDF</li> <li>Metal sliding guides with soft motion and closing system</li> </ul> |
| Back panel  | 3mm thick, double-sided laminated MDF                                                                                                                                                                                                                                                                                                                                                                                                  |
| Handles     | Fiberglass ABS, Black Chrome finish                                                                                                                                                                                                                                                                                                                                                                                                    |
| Feet        | Fiberglass ABS. Black Chrome finish. H.30mm                                                                                                                                                                                                                                                                                                                                                                                            |

### BED STANDARD QS/180/KS

| Siderails/Footboard | 28mm thick, engineered wood panel covered with low-pressure laminate (LPL) Vintage Oak color finish, high gloss acrylic lacquer. 1mm thick, ABS edges                                                                                                        |
|---------------------|--------------------------------------------------------------------------------------------------------------------------------------------------------------------------------------------------------------------------------------------------------------|
| Headboard           | <ul> <li>22mm thick, engineered wood panel covered with low-pressure laminate (LPL) Vintage Oak color finish, high gloss acrylic lacquer. 1mm thick, ABS edges</li> <li>Profile ABS Black chrome mm 22x6h</li> <li>Strip ABS Black chrome mm 8x2h</li> </ul> |
| Lower headboard     | 22mm thick, engineered wood panel covered with low-pressure laminate (LPL) Vintage Oak color finish, high gloss acrylic lacquer. 1mm thick, ABS edges                                                                                                        |
| Feet                | Fiberglass ABS. Black Chrome color. H. 50mm                                                                                                                                                                                                                  |

### WARDROBES

| Тор              | 22mm thick, engineered wood panel covered with low-pressure laminate (LPL) Vintage Oak color finish.  1mm thick, ABS edges                            |
|------------------|-------------------------------------------------------------------------------------------------------------------------------------------------------|
| Bottom           | 22mm thick, engineered wood panel covered with low-pressure laminate (LPL) Vintage Oak color finish.  1mm thick, ABS edges                            |
| Sides Panels     | 22mm thick, engineered wood panel covered with low-pressure laminate (LPL) Vintage Oak color finish, high-gloss acrylic lacquer. 1mm thick, ABS edges |
| Divisions        | 22mm thick, engineered wood panel covered with low-pressure laminate (LPL) Vintage Oak color finish.  1mm thick, ABS edges                            |
| Shelves          | 28mm thick, engineered wood panel covered with low-pressure laminate (LPL) Vintage Oak color finish.  1mm thick, ABS edges                            |
| Doors            | 18mm thick, engineered wood panel covered with low-pressure laminate (LPL) Vintage Oak color finish, high gloss acrylic lacquer. 1mm thick, ABS edges |
| Mirror for doors | 3mm thick                                                                                                                                             |
| Back Panel       | 4mm thick, double-sided laminated MDF                                                                                                                 |
| Handles          | Metal Black chrome finish                                                                                                                             |
| Hinges           | Metal, soft closing mechanism. Metal screw covers                                                                                                     |
| Feet             | Hi-Tech hidden feet, adjustable from inside of the wardrobe                                                                                           |