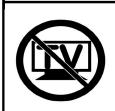

# Children have died from furniture tipover. To reduce the risk of furniture tipover:

- ALWAYS install tipover restraint provided.
- NEVER put a TV on this product.
- NEVER allow children to stand, climb or hang on drawers, doors, or shelves.
- NEVER open more than one drawer at
- Place heaviest items in the lowest drawers.