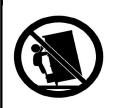

# Children have died from furniture tipover. To reduce the risk of furniture tipover:

- ALWAYS install tipover restraint provided.
- NEVER put a TV on this product.
- NEVER allow children to stand, climb or hang on drawers, doors, or shelves.
- NEVER open more than one drawer at
- Place heaviest items in the lowest drawers.