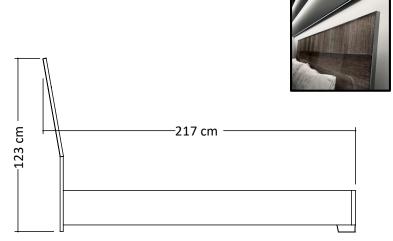

### BED STANDARD QS/180/KS

| Siderails/Footboard | 28mm thick, engineered wood panel covered with low-pressure laminate (LPL) Vintage Oak color finish, high gloss acrylic lacquer. 1mm thick, ABS edges                                                                                                        |
|---------------------|--------------------------------------------------------------------------------------------------------------------------------------------------------------------------------------------------------------------------------------------------------------|
| Headboard           | <ul> <li>22mm thick, engineered wood panel covered with low-pressure laminate (LPL) Vintage Oak color finish, high gloss acrylic lacquer. 1mm thick, ABS edges</li> <li>Profile ABS Black chrome mm 22x6h</li> <li>Strip ABS Black chrome mm 8x2h</li> </ul> |
| Lower headboard     | 22mm thick, engineered wood panel covered with low-pressure laminate (LPL) Vintage Oak color finish, high gloss acrylic lacquer. 1mm thick, ABS edges                                                                                                        |
| Feet                | Fiberglass ABS. Black Chrome color. H. 50mm                                                                                                                                                                                                                  |