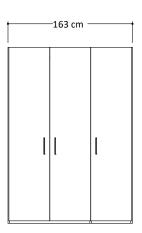

### WARDROBES

| Тор              | 22mm thick, engineered wood panel covered with low-pressure laminate (LPL) Vintage Oak color finish.  1mm thick, ABS edges                            |
|------------------|-------------------------------------------------------------------------------------------------------------------------------------------------------|
| Bottom           | 22mm thick, engineered wood panel covered with low-pressure laminate (LPL) Vintage Oak color finish.  1mm thick, ABS edges                            |
| Sides Panels     | 22mm thick, engineered wood panel covered with low-pressure laminate (LPL) Vintage Oak color finish, high-gloss acrylic lacquer. 1mm thick, ABS edges |
| Divisions        | 22mm thick, engineered wood panel covered with low-pressure laminate (LPL) Vintage Oak color finish.  1mm thick, ABS edges                            |
| Shelves          | 28mm thick, engineered wood panel covered with low-pressure laminate (LPL) Vintage Oak color finish.  1mm thick, ABS edges                            |
| Doors            | 18mm thick, engineered wood panel covered with low-pressure laminate (LPL) Vintage Oak color finish, high gloss acrylic lacquer. 1mm thick, ABS edges |
| Mirror for doors | 3mm thick                                                                                                                                             |
| Back Panel       | 4mm thick, double-sided laminated MDF                                                                                                                 |
| Handles          | Metal Black chrome finish                                                                                                                             |
| Hinges           | Metal, soft closing mechanism. Metal screw covers                                                                                                     |
| Feet             | Hi-Tech hidden feet, adjustable from inside of the wardrobe                                                                                           |