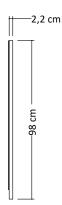

### BED CROSSBARS (Optional)

Material

30mm thick, raw spruce wood

Bedroom Mod. **DEA** 

Our furniture is made in compliance with the following regulations: