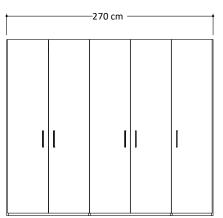

### WARDROBES

| Тор              | 22mm thick, engineered wood panel covered with low-pressure laminate (LPL) Vintage Oak color finish.  1mm thick, ABS edges                            |
|------------------|-------------------------------------------------------------------------------------------------------------------------------------------------------|
| Bottom           | 22mm thick, engineered wood panel covered with low-pressure laminate (LPL) Vintage Oak color finish.  1mm thick, ABS edges                            |
| Sides Panels     | 22mm thick, engineered wood panel covered with low-pressure laminate (LPL) Vintage Oak color finish, high-gloss acrylic lacquer. 1mm thick, ABS edges |
| Divisions        | 22mm thick, engineered wood panel covered with low-pressure laminate (LPL) Vintage Oak color finish.  1mm thick, ABS edges                            |
| Shelves          | 28mm thick, engineered wood panel covered with low-pressure laminate (LPL) Vintage Oak color finish.  1mm thick, ABS edges                            |
| Doors            | 18mm thick, engineered wood panel covered with low-pressure laminate (LPL) Vintage Oak color finish, high gloss acrylic lacquer. 1mm thick, ABS edges |
| Mirror for doors | 3mm thick                                                                                                                                             |
| Back Panel       | 4mm thick, double-sided laminated MDF                                                                                                                 |
| Handles          | Metal Black chrome finish                                                                                                                             |
| Hinges           | Metal, soft closing mechanism. Metal screw covers                                                                                                     |
| Feet             | Hi-Tech hidden feet, adjustable from inside of the wardrobe                                                                                           |