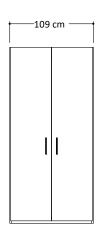

### WARDROBES

| Тор              | 22mm thick, engineered wood panel covered with low-pressure laminate (LPL) Vintage Oak color finish.  1mm thick, ABS edges                            |
|------------------|-------------------------------------------------------------------------------------------------------------------------------------------------------|
| Bottom           | 22mm thick, engineered wood panel covered with low-pressure laminate (LPL) Vintage Oak color finish.  1mm thick, ABS edges                            |
| Sides Panels     | 22mm thick, engineered wood panel covered with low-pressure laminate (LPL) Vintage Oak color finish, high-gloss acrylic lacquer. 1mm thick, ABS edges |
| Divisions        | 22mm thick, engineered wood panel covered with low-pressure laminate (LPL) Vintage Oak color finish.  1mm thick, ABS edges                            |
| Shelves          | 28mm thick, engineered wood panel covered with low-pressure laminate (LPL) Vintage Oak color finish.  1mm thick, ABS edges                            |
| Doors            | 18mm thick, engineered wood panel covered with low-pressure laminate (LPL) Vintage Oak color finish, high gloss acrylic lacquer. 1mm thick, ABS edges |
| Mirror for doors | 3mm thick                                                                                                                                             |
| Back Panel       | 4mm thick, double-sided laminated MDF                                                                                                                 |
| Handles          | Metal Black chrome finish                                                                                                                             |
| Hinges           | Metal, soft closing mechanism. Metal screw covers                                                                                                     |
| Feet             | Hi-Tech hidden feet, adjustable from inside of the wardrobe                                                                                           |