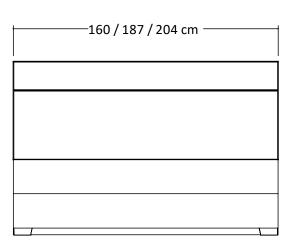

### BED STANDARD QS/180/KS

| Siderails/Footboard | 28mm thick, engineered wood panel covered with low-pressure laminate (LPL) Vintage Oak color finish, high gloss acrylic lacquer. 1mm thick, ABS edges                                                                                                        |
|---------------------|--------------------------------------------------------------------------------------------------------------------------------------------------------------------------------------------------------------------------------------------------------------|
| Headboard           | <ul> <li>22mm thick, engineered wood panel covered with low-pressure laminate (LPL) Vintage Oak color finish, high gloss acrylic lacquer. 1mm thick, ABS edges</li> <li>Profile ABS Black chrome mm 22x6h</li> <li>Strip ABS Black chrome mm 8x2h</li> </ul> |
| Lower headboard     | 22mm thick, engineered wood panel covered with low-pressure laminate (LPL) Vintage Oak color finish, high gloss acrylic lacquer. 1mm thick, ABS edges                                                                                                        |
| Feet                | Fiberglass ABS. Black Chrome color. H. 50mm                                                                                                                                                                                                                  |