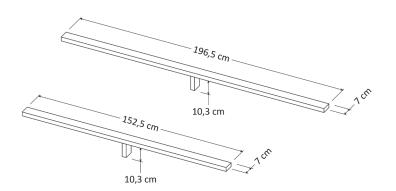

### BED CROSSBARS (Optional)

Material

30mm thick, raw spruce wood

Bedroom Mod. **DEA** 

Our furniture is made in compliance with the following regulations: