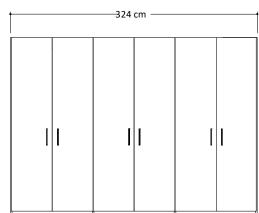

### WARDROBES

| Тор              | 22mm thick, engineered wood panel covered with low-pressure laminate (LPL) Vintage Oak color finish.  1mm thick, ABS edges                            |
|------------------|-------------------------------------------------------------------------------------------------------------------------------------------------------|
| Bottom           | 22mm thick, engineered wood panel covered with low-pressure laminate (LPL) Vintage Oak color finish.  1mm thick, ABS edges                            |
| Sides Panels     | 22mm thick, engineered wood panel covered with low-pressure laminate (LPL) Vintage Oak color finish, high-gloss acrylic lacquer. 1mm thick, ABS edges |
| Divisions        | 22mm thick, engineered wood panel covered with low-pressure laminate (LPL) Vintage Oak color finish.  1mm thick, ABS edges                            |
| Shelves          | 28mm thick, engineered wood panel covered with low-pressure laminate (LPL) Vintage Oak color finish.  1mm thick, ABS edges                            |
| Doors            | 18mm thick, engineered wood panel covered with low-pressure laminate (LPL) Vintage Oak color finish, high gloss acrylic lacquer. 1mm thick, ABS edges |
| Mirror for doors | 3mm thick                                                                                                                                             |
| Back Panel       | 4mm thick, double-sided laminated MDF                                                                                                                 |
| Handles          | Metal Black chrome finish                                                                                                                             |
| Hinges           | Metal, soft closing mechanism. Metal screw covers                                                                                                     |
| Feet             | Hi-Tech hidden feet, adjustable from inside of the wardrobe                                                                                           |