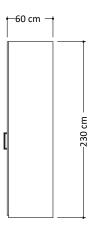

### WARDROBES

| Тор              | 22mm thick, engineered wood panel covered with low-pressure laminate (LPL) Vintage Oak color finish.  1mm thick, ABS edges                            |
|------------------|-------------------------------------------------------------------------------------------------------------------------------------------------------|
| Bottom           | 22mm thick, engineered wood panel covered with low-pressure laminate (LPL) Vintage Oak color finish.  1mm thick, ABS edges                            |
| Sides Panels     | 22mm thick, engineered wood panel covered with low-pressure laminate (LPL) Vintage Oak color finish, high-gloss acrylic lacquer. 1mm thick, ABS edges |
| Divisions        | 22mm thick, engineered wood panel covered with low-pressure laminate (LPL) Vintage Oak color finish.  1mm thick, ABS edges                            |
| Shelves          | 28mm thick, engineered wood panel covered with low-pressure laminate (LPL) Vintage Oak color finish.  1mm thick, ABS edges                            |
| Doors            | 18mm thick, engineered wood panel covered with low-pressure laminate (LPL) Vintage Oak color finish, high gloss acrylic lacquer. 1mm thick, ABS edges |
| Mirror for doors | 3mm thick                                                                                                                                             |
| Back Panel       | 4mm thick, double-sided laminated MDF                                                                                                                 |
| Handles          | Metal Black chrome finish                                                                                                                             |
| Hinges           | Metal, soft closing mechanism. Metal screw covers                                                                                                     |
| Feet             | Hi-Tech hidden feet, adjustable from inside of the wardrobe                                                                                           |