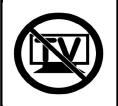

# Children have died from furniture tipover. To reduce the risk of furniture tipover:

- ALWAYS install tipover restraint provided.
- NEVER put a TV on this product.
- NEVER allow children to stand, climb or hang on drawers, doors, or shelves.