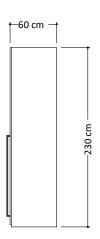

### MIRROR

| Panel  | 18mm thick, engineered wood panel covered with low-pressure laminate (LPL) White color finish. 1mm thick, ABS edges |
|--------|---------------------------------------------------------------------------------------------------------------------|
| Mirror | 3mm thick                                                                                                           |