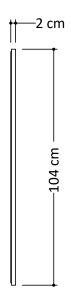

### WARDROBES

| Тор              | 22mm thick, engineered wood panel covered with low-pressure laminate (LPL) White color finish.  1mm thick, ABS edges                            |
|------------------|-------------------------------------------------------------------------------------------------------------------------------------------------|
| Bottom           | 22mm thick, engineered wood panel covered with low-pressure laminate (LPL) White color finish.  1mm thick, ABS edges                            |
| Sides Panels     | 22mm thick, engineered wood panel covered with low-pressure laminate (LPL) White color finish, high gloss acrylic lacquer. 1mm thick, ABS edges |
| Divisions        | 22mm thick, engineered wood panel covered with low-pressure laminate (LPL) White color finish.  1mm thick, ABS edges                            |
| Shelves          | 28mm thick, engineered wood panel covered with low-pressure laminate (LPL) White color finish.  1mm thick, ABS edges                            |
| Doors            | 18mm thick, engineered wood panel covered with low-pressure laminate (LPL) White color finish, high gloss acrylic lacquer. 1mm thick, ABS edges |
| Mirror for doors | 3mm thick                                                                                                                                       |
| Back Panel       | 4mm thick, double-sided laminated MDF                                                                                                           |
| Handles          | Chromed metal                                                                                                                                   |
| Hinges           | Metal, soft closing mechanism. Metal screw covers                                                                                               |
| Feet             | Hi-Tech hidden feet, adjustable from inside of the wardrobe                                                                                     |