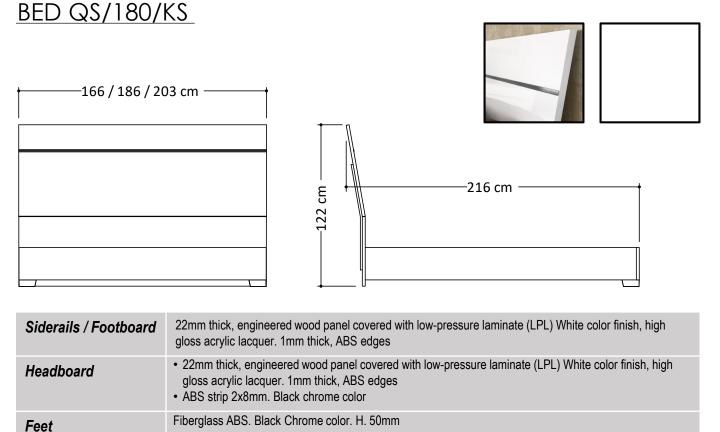

### BED CROSSBARS (Optional)

Material

30mm thick, raw spruce wood

Bedroom Mod. **LUNA** 

Our furniture is made in compliance with the following regulations: