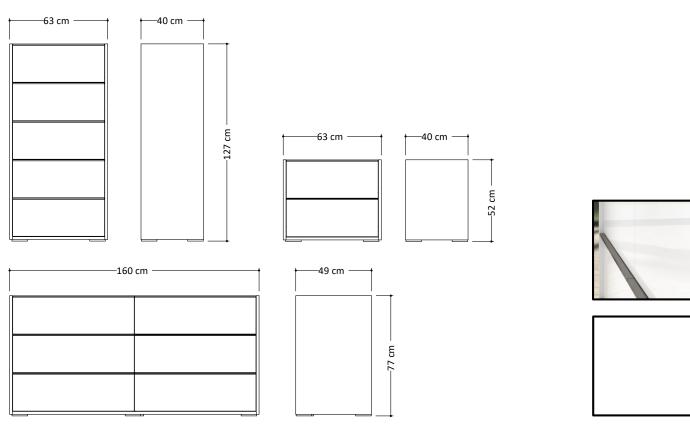

### NIGHT TABLE, DRESSER, CHEST OF DRAWERS

| Тор         | 18mm thick, engineered wood panel covered with low-pressure laminate (LPL) White color finish, high gloss acrylic lacquer. 1mm thick, ABS edges                                                                                                                                                                                                                                                                      |
|-------------|----------------------------------------------------------------------------------------------------------------------------------------------------------------------------------------------------------------------------------------------------------------------------------------------------------------------------------------------------------------------------------------------------------------------|
| Bottom      | 18mm thick, engineered wood panel covered with low-pressure laminate (LPL) White color finish.  1mm thick, ABS edges                                                                                                                                                                                                                                                                                                 |
| Side panels | 18mm thick, engineered wood panel covered with low-pressure laminate (LPL) White color finish, high gloss acrylic lacquer. 1mm thick, ABS edges                                                                                                                                                                                                                                                                      |
| Back panel  | 3 mm thick, double-sided laminated MDF                                                                                                                                                                                                                                                                                                                                                                               |
| Drawers     | <ul> <li>Front: 18mm thick, engineered wood panel covered with low-pressure laminate (LPL) White color finish, high gloss acrylic lacquer. 1mm thick, ABS edges</li> <li>Inside: 12mm thick, engineered wood panel covered with low-pressure laminate (LPL) Textured finish. Folding system</li> <li>Bottom: 4mm thick, double-sided laminated MDF</li> <li>Metal sliding guides with soft closing system</li> </ul> |
| Handles     | ABS, Black Chrome color                                                                                                                                                                                                                                                                                                                                                                                              |
| Feet        | Fiberglass ABS. Black Chrome color. H.10mm                                                                                                                                                                                                                                                                                                                                                                           |

### WARDROBES

| Тор              | 22mm thick, engineered wood panel covered with low-pressure laminate (LPL) White color finish.  1mm thick, ABS edges                            |
|------------------|-------------------------------------------------------------------------------------------------------------------------------------------------|
| Bottom           | 22mm thick, engineered wood panel covered with low-pressure laminate (LPL) White color finish.  1mm thick, ABS edges                            |
| Sides Panels     | 22mm thick, engineered wood panel covered with low-pressure laminate (LPL) White color finish, high gloss acrylic lacquer. 1mm thick, ABS edges |
| Divisions        | 22mm thick, engineered wood panel covered with low-pressure laminate (LPL) White color finish.  1mm thick, ABS edges                            |
| Shelves          | 28mm thick, engineered wood panel covered with low-pressure laminate (LPL) White color finish.  1mm thick, ABS edges                            |
| Doors            | 18mm thick, engineered wood panel covered with low-pressure laminate (LPL) White color finish, high gloss acrylic lacquer. 1mm thick, ABS edges |
| Mirror for doors | 3mm thick                                                                                                                                       |
| Back Panel       | 4mm thick, double-sided laminated MDF                                                                                                           |
| Handles          | Chromed metal                                                                                                                                   |
| Hinges           | Metal, soft closing mechanism. Metal screw covers                                                                                               |
| Feet             | Hi-Tech hidden feet, adjustable from inside of the wardrobe                                                                                     |