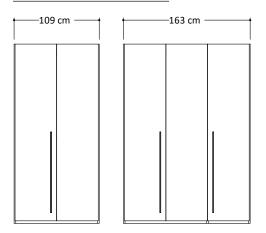

### WARDROBES

| Тор              | 22mm thick, engineered wood panel covered with low-pressure laminate (LPL) White color finish.  1mm thick, ABS edges                            |
|------------------|-------------------------------------------------------------------------------------------------------------------------------------------------|
| Bottom           | 22mm thick, engineered wood panel covered with low-pressure laminate (LPL) White color finish.  1mm thick, ABS edges                            |
| Sides Panels     | 22mm thick, engineered wood panel covered with low-pressure laminate (LPL) White color finish, high gloss acrylic lacquer. 1mm thick, ABS edges |
| Divisions        | 22mm thick, engineered wood panel covered with low-pressure laminate (LPL) White color finish.  1mm thick, ABS edges                            |
| Shelves          | 28mm thick, engineered wood panel covered with low-pressure laminate (LPL) White color finish.  1mm thick, ABS edges                            |
| Doors            | 18mm thick, engineered wood panel covered with low-pressure laminate (LPL) White color finish, high gloss acrylic lacquer. 1mm thick, ABS edges |
| Mirror for doors | 3mm thick                                                                                                                                       |
| Back Panel       | 4mm thick, double-sided laminated MDF                                                                                                           |
| Handles          | Chromed metal                                                                                                                                   |
| Hinges           | Metal, soft closing mechanism. Metal screw covers                                                                                               |
| Feet             | Hi-Tech hidden feet, adjustable from inside of the wardrobe                                                                                     |