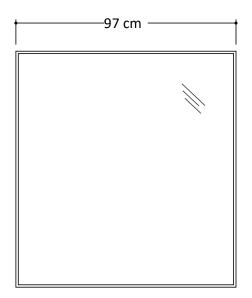

### MIRROR

| Panel  | 18mm thick, engineered wood panel covered with low-pressure laminate (LPL) White color finish. 1mm thick, ABS edges |
|--------|---------------------------------------------------------------------------------------------------------------------|
| Mirror | 3mm thick                                                                                                           |