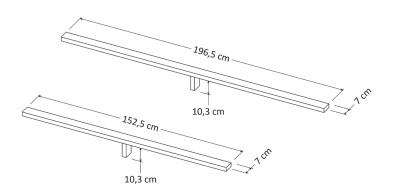

### BED CROSSBARS (Optional)

Material

30mm thick, raw spruce wood

Bedroom Mod. **LUNA** 

Our furniture is made in compliance with the following regulations: