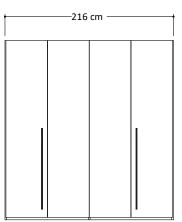

### WARDROBES

| Тор              | 22mm thick, engineered wood panel covered with low-pressure laminate (LPL) White color finish.  1mm thick, ABS edges                            |
|------------------|-------------------------------------------------------------------------------------------------------------------------------------------------|
| Bottom           | 22mm thick, engineered wood panel covered with low-pressure laminate (LPL) White color finish.  1mm thick, ABS edges                            |
| Sides Panels     | 22mm thick, engineered wood panel covered with low-pressure laminate (LPL) White color finish, high gloss acrylic lacquer. 1mm thick, ABS edges |
| Divisions        | 22mm thick, engineered wood panel covered with low-pressure laminate (LPL) White color finish.  1mm thick, ABS edges                            |
| Shelves          | 28mm thick, engineered wood panel covered with low-pressure laminate (LPL) White color finish.  1mm thick, ABS edges                            |
| Doors            | 18mm thick, engineered wood panel covered with low-pressure laminate (LPL) White color finish, high gloss acrylic lacquer. 1mm thick, ABS edges |
| Mirror for doors | 3mm thick                                                                                                                                       |
| Back Panel       | 4mm thick, double-sided laminated MDF                                                                                                           |
| Handles          | Chromed metal                                                                                                                                   |
| Hinges           | Metal, soft closing mechanism. Metal screw covers                                                                                               |
| Feet             | Hi-Tech hidden feet, adjustable from inside of the wardrobe                                                                                     |