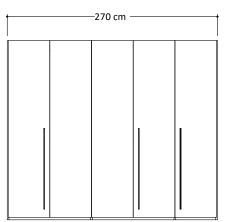

### WARDROBES

| Тор              | 22mm thick, engineered wood panel covered with low-pressure laminate (LPL) White color finish.  1mm thick, ABS edges                            |
|------------------|-------------------------------------------------------------------------------------------------------------------------------------------------|
| Bottom           | 22mm thick, engineered wood panel covered with low-pressure laminate (LPL) White color finish.  1mm thick, ABS edges                            |
| Sides Panels     | 22mm thick, engineered wood panel covered with low-pressure laminate (LPL) White color finish, high gloss acrylic lacquer. 1mm thick, ABS edges |
| Divisions        | 22mm thick, engineered wood panel covered with low-pressure laminate (LPL) White color finish.  1mm thick, ABS edges                            |
| Shelves          | 28mm thick, engineered wood panel covered with low-pressure laminate (LPL) White color finish.  1mm thick, ABS edges                            |
| Doors            | 18mm thick, engineered wood panel covered with low-pressure laminate (LPL) White color finish, high gloss acrylic lacquer. 1mm thick, ABS edges |
| Mirror for doors | 3mm thick                                                                                                                                       |
| Back Panel       | 4mm thick, double-sided laminated MDF                                                                                                           |
| Handles          | Chromed metal                                                                                                                                   |
| Hinges           | Metal, soft closing mechanism. Metal screw covers                                                                                               |
| Feet             | Hi-Tech hidden feet, adjustable from inside of the wardrobe                                                                                     |