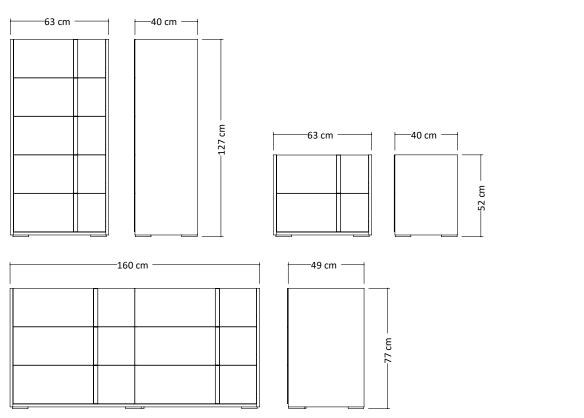

### NIGHT TABLE, DRESSER, CHEST OF DRAWERS

| Тор         | 18mm thick, engineered wood panel covered with low-pressure laminate (LPL) White color finish, high gloss acrylic lacquer. 1mm thick, ABS edges                                                                                                                                                                                                                                                                      |
|-------------|----------------------------------------------------------------------------------------------------------------------------------------------------------------------------------------------------------------------------------------------------------------------------------------------------------------------------------------------------------------------------------------------------------------------|
| Bottom      | 18mm thick, engineered wood panel covered with low-pressure laminate (LPL) White color finish.  1mm thick, ABS edges                                                                                                                                                                                                                                                                                                 |
| Side panels | 18mm thick, engineered wood panel covered with low-pressure laminate (LPL) White color finish, high gloss acrylic lacquer. 1mm thick, ABS edges                                                                                                                                                                                                                                                                      |
| Back panel  | 3mm thick, double-sided laminated MDF                                                                                                                                                                                                                                                                                                                                                                                |
| Drawers     | <ul> <li>Front: 18mm thick, engineered wood panel covered with low-pressure laminate (LPL) White color finish, high gloss acrylic lacquer. 1mm thick, ABS edges</li> <li>Inside: 12mm thick, engineered wood panel covered with low-pressure laminate (LPL) Textured finish. Folding system</li> <li>Bottom: 4mm thick, double-sided laminated MDF</li> <li>Metal sliding guides with soft closing system</li> </ul> |
| Handles     | ABS, Black Chrome color                                                                                                                                                                                                                                                                                                                                                                                              |
| Feet        | Fiberglass ABS. Black Chrome color. H.10mm                                                                                                                                                                                                                                                                                                                                                                           |

### WARDROBES

| Тор              | 22mm thick, engineered wood panel covered with low-pressure laminate (LPL) White color finish.  1mm thick, ABS edges                            |
|------------------|-------------------------------------------------------------------------------------------------------------------------------------------------|
| Bottom           | 22mm thick, engineered wood panel covered with low-pressure laminate (LPL) White color finish.  1mm thick, ABS edges                            |
| Sides Panels     | 22mm thick, engineered wood panel covered with low-pressure laminate (LPL) White color finish, high gloss acrylic lacquer. 1mm thick, ABS edges |
| Divisions        | 22mm thick, engineered wood panel covered with low-pressure laminate (LPL) White color finish.  1mm thick, ABS edges                            |
| Shelves          | 28mm thick, engineered wood panel covered with low-pressure laminate (LPL) White color finish.  1mm thick, ABS edges                            |
| Doors            | 18mm thick, engineered wood panel covered with low-pressure laminate (LPL) White color finish, high gloss acrylic lacquer. 1mm thick, ABS edges |
| Mirror for doors | 3mm thick                                                                                                                                       |
| Back Panel       | 4mm thick, double-sided laminated MDF                                                                                                           |
| Handles          | Chromed metal                                                                                                                                   |
| Hinges           | Metal, soft closing mechanism. Metal screw covers                                                                                               |
| Feet             | Hi-Tech hidden feet, adjustable from inside of the wardrobe                                                                                     |