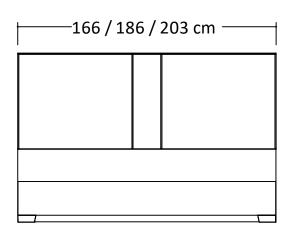

### WARDROBES

| Тор              | 22mm thick, engineered wood panel covered with low-pressure laminate (LPL) White color finish.  1mm thick, ABS edges                            |
|------------------|-------------------------------------------------------------------------------------------------------------------------------------------------|
| Bottom           | 22mm thick, engineered wood panel covered with low-pressure laminate (LPL) White color finish.  1mm thick, ABS edges                            |
| Sides Panels     | 22mm thick, engineered wood panel covered with low-pressure laminate (LPL) White color finish, high gloss acrylic lacquer. 1mm thick, ABS edges |
| Divisions        | 22mm thick, engineered wood panel covered with low-pressure laminate (LPL) White color finish.  1mm thick, ABS edges                            |
| Shelves          | 28mm thick, engineered wood panel covered with low-pressure laminate (LPL) White color finish.  1mm thick, ABS edges                            |
| Doors            | 18mm thick, engineered wood panel covered with low-pressure laminate (LPL) White color finish, high gloss acrylic lacquer. 1mm thick, ABS edges |
| Mirror for doors | 3mm thick                                                                                                                                       |
| Back Panel       | 4mm thick, double-sided laminated MDF                                                                                                           |
| Handles          | Chromed metal                                                                                                                                   |
| Hinges           | Metal, soft closing mechanism. Metal screw covers                                                                                               |
| Feet             | Hi-Tech hidden feet, adjustable from inside of the wardrobe                                                                                     |