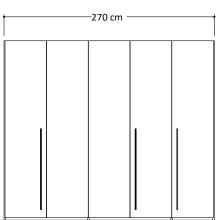

### WARDROBES

| Тор              | 22mm thick, engineered wood panel covered with low-pressure laminate (LPL) White color finish.  1mm thick, ABS edges                            |
|------------------|-------------------------------------------------------------------------------------------------------------------------------------------------|
| Bottom           | 22mm thick, engineered wood panel covered with low-pressure laminate (LPL) White color finish.  1mm thick, ABS edges                            |
| Sides Panels     | 22mm thick, engineered wood panel covered with low-pressure laminate (LPL) White color finish, high gloss acrylic lacquer. 1mm thick, ABS edges |
| Divisions        | 22mm thick, engineered wood panel covered with low-pressure laminate (LPL) White color finish.  1mm thick, ABS edges                            |
| Shelves          | 28mm thick, engineered wood panel covered with low-pressure laminate (LPL) White color finish.  1mm thick, ABS edges                            |
| Doors            | 18mm thick, engineered wood panel covered with low-pressure laminate (LPL) White color finish, high gloss acrylic lacquer. 1mm thick, ABS edges |
| Mirror for doors | 3mm thick                                                                                                                                       |
| Back Panel       | 4mm thick, double-sided laminated MDF                                                                                                           |
| Handles          | Chromed metal                                                                                                                                   |
| Hinges           | Metal, soft closing mechanism. Metal screw covers                                                                                               |
| Feet             | Hi-Tech hidden feet, adjustable from inside of the wardrobe                                                                                     |