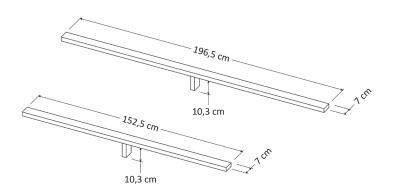

### BED CROSSBARS (Optional)

Material

30mm thick, raw spruce wood

Bedroom Mod. BIANCA

Our furniture is made in compliance with the following regulations: