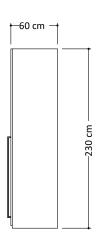

### WARDROBES

| Тор              | 22mm thick, engineered wood panel covered with low-pressure laminate (LPL) White color finish.  1mm thick, ABS edges                            |
|------------------|-------------------------------------------------------------------------------------------------------------------------------------------------|
| Bottom           | 22mm thick, engineered wood panel covered with low-pressure laminate (LPL) White color finish.  1mm thick, ABS edges                            |
| Sides Panels     | 22mm thick, engineered wood panel covered with low-pressure laminate (LPL) White color finish, high gloss acrylic lacquer. 1mm thick, ABS edges |
| Divisions        | 22mm thick, engineered wood panel covered with low-pressure laminate (LPL) White color finish.  1mm thick, ABS edges                            |
| Shelves          | 28mm thick, engineered wood panel covered with low-pressure laminate (LPL) White color finish.  1mm thick, ABS edges                            |
| Doors            | 18mm thick, engineered wood panel covered with low-pressure laminate (LPL) White color finish, high gloss acrylic lacquer. 1mm thick, ABS edges |
| Mirror for doors | 3mm thick                                                                                                                                       |
| Back Panel       | 4mm thick, double-sided laminated MDF                                                                                                           |
| Handles          | Chromed metal                                                                                                                                   |
| Hinges           | Metal, soft closing mechanism. Metal screw covers                                                                                               |
| Feet             | Hi-Tech hidden feet, adjustable from inside of the wardrobe                                                                                     |