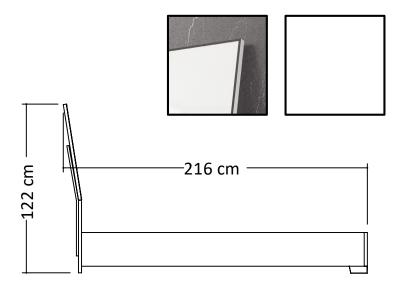

### BED QS/180/KS

| Siderails / Footboard | 22mm thick, engineered wood panel covered with low-pressure laminate (LPL) White color finish, high gloss acrylic lacquer. 1mm thick, ABS edges                                                                  |
|-----------------------|------------------------------------------------------------------------------------------------------------------------------------------------------------------------------------------------------------------|
| Headboard             | <ul> <li>22mm thick, engineered wood panel covered with low-pressure laminate (LPL) White color finish, high gloss acrylic lacquer. 1mm thick, ABS edges</li> <li>ABS strip 2x8mm. Black chrome color</li> </ul> |
| Feet                  | Fiberglass ABS. Black Chrome color. H. 50mm                                                                                                                                                                      |