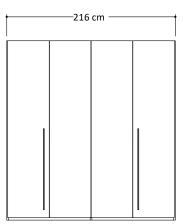

### WARDROBES

| Тор              | 22mm thick, engineered wood panel covered with low-pressure laminate (LPL) White color finish.  1mm thick, ABS edges                            |
|------------------|-------------------------------------------------------------------------------------------------------------------------------------------------|
| Bottom           | 22mm thick, engineered wood panel covered with low-pressure laminate (LPL) White color finish.  1mm thick, ABS edges                            |
| Sides Panels     | 22mm thick, engineered wood panel covered with low-pressure laminate (LPL) White color finish, high gloss acrylic lacquer. 1mm thick, ABS edges |
| Divisions        | 22mm thick, engineered wood panel covered with low-pressure laminate (LPL) White color finish.  1mm thick, ABS edges                            |
| Shelves          | 28mm thick, engineered wood panel covered with low-pressure laminate (LPL) White color finish.  1mm thick, ABS edges                            |
| Doors            | 18mm thick, engineered wood panel covered with low-pressure laminate (LPL) White color finish, high gloss acrylic lacquer. 1mm thick, ABS edges |
| Mirror for doors | 3mm thick                                                                                                                                       |
| Back Panel       | 4mm thick, double-sided laminated MDF                                                                                                           |
| Handles          | Chromed metal                                                                                                                                   |
| Hinges           | Metal, soft closing mechanism. Metal screw covers                                                                                               |
| Feet             | Hi-Tech hidden feet, adjustable from inside of the wardrobe                                                                                     |