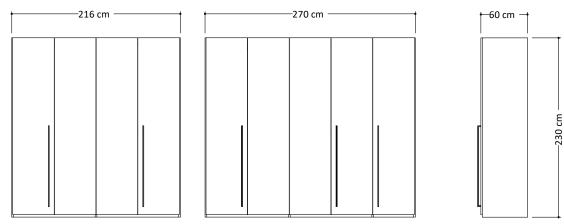

## WARDROBES

| Тор              | 22mm thick, engineered wood panel covered with low-pressure laminate (LPL) White color finish.<br>1mm thick, ABS edges                          |  |
|------------------|-------------------------------------------------------------------------------------------------------------------------------------------------|--|
| Bottom           | 22mm thick, engineered wood panel covered with low-pressure laminate (LPL) White color finish.<br>1mm thick, ABS edges                          |  |
| Sides Panels     | 22mm thick, engineered wood panel covered with low-pressure laminate (LPL) White color finish, high gloss acrylic lacquer. 1mm thick, ABS edges |  |
| Divisions        | 22mm thick, engineered wood panel covered with low-pressure laminate (LPL) White color finish.<br>1mm thick, ABS edges                          |  |
| Shelves          | 28mm thick, engineered wood panel covered with low-pressure laminate (LPL) White color finish.<br>1mm thick, ABS edges                          |  |
| Doors            | 18mm thick, engineered wood panel covered with low-pressure laminate (LPL) White color finish, high gloss acrylic lacquer. 1mm thick, ABS edges |  |
| Mirror for doors | 3mm thick                                                                                                                                       |  |
| Back Panel       | 4mm thick, double-sided laminated MDF                                                                                                           |  |
| Handles          | Chromed metal                                                                                                                                   |  |
| Hinges           | Metal, soft closing mechanism. Metal screw covers                                                                                               |  |
| Feet             | Hi-Tech hidden feet, adjustable from inside of the wardrobe                                                                                     |  |