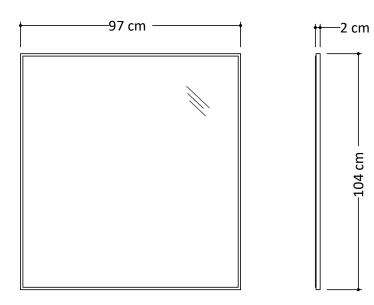

## MIRROR

| Panel  | 18mm thick, engineered wood panel covered with low-pressure laminate (LPL) White color finish.<br>1mm thick, ABS edges |
|--------|------------------------------------------------------------------------------------------------------------------------|
| Mirror | 3mm thick                                                                                                              |