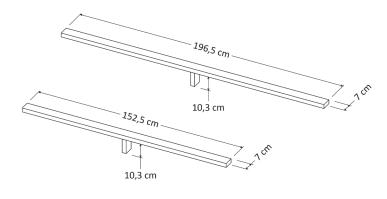

## WARDROBES

| Тор              | 22mm thick, engineered wood panel covered with low-pressure laminate (LPL) White color finish.<br>1mm thick, ABS edges                          |  |
|------------------|-------------------------------------------------------------------------------------------------------------------------------------------------|--|
| Bottom           | 22mm thick, engineered wood panel covered with low-pressure laminate (LPL) White color finish.<br>1mm thick, ABS edges                          |  |
| Sides Panels     | 22mm thick, engineered wood panel covered with low-pressure laminate (LPL) White color finish, high gloss acrylic lacquer. 1mm thick, ABS edges |  |
| Divisions        | 22mm thick, engineered wood panel covered with low-pressure laminate (LPL) White color finish.<br>1mm thick, ABS edges                          |  |
| Shelves          | 28mm thick, engineered wood panel covered with low-pressure laminate (LPL) White color finish.<br>1mm thick, ABS edges                          |  |
| Doors            | 18mm thick, engineered wood panel covered with low-pressure laminate (LPL) White color finish, high gloss acrylic lacquer. 1mm thick, ABS edges |  |
| Mirror for doors | 3mm thick                                                                                                                                       |  |
| Back Panel       | 4mm thick, double-sided laminated MDF                                                                                                           |  |
| Handles          | Chromed metal                                                                                                                                   |  |
| Hinges           | Metal, soft closing mechanism. Metal screw covers                                                                                               |  |
| Feet             | Hi-Tech hidden feet, adjustable from inside of the wardrobe                                                                                     |  |