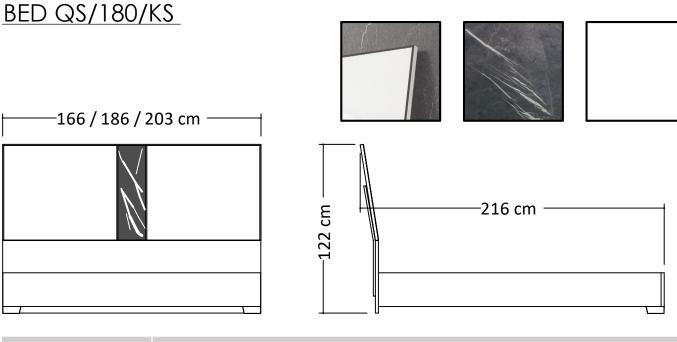

### Bedroom Mod. **BIANCA MARBLE**

| Siderails / Footboard | 22mm thick, engineered wood panel covered with low-pressure laminate (LPL) White color finish, high gloss acrylic lacquer. 1mm thick, ABS edges                                                                                                                                                             |
|-----------------------|-------------------------------------------------------------------------------------------------------------------------------------------------------------------------------------------------------------------------------------------------------------------------------------------------------------|
| Headboard             | <ul> <li>22mm thick, engineered wood panel covered with low-pressure laminate (LPL) White color finish, high gloss acrylic lacquer. 1mm thick, ABS edges</li> <li>4mm extra-clear tempered glass with digital printed Dark Grey Marble color finish</li> <li>ABS strip 2x8mm. Black chrome color</li> </ul> |
| Feet                  | Fiberglass ABS. Black Chrome color. H. 50mm                                                                                                                                                                                                                                                                 |