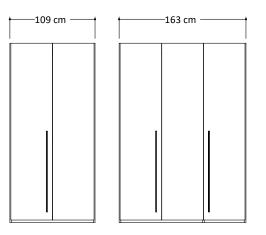

## WARDROBES

| Тор              | 22mm thick, engineered wood panel covered with low-pressure laminate (LPL) White color finish.<br>1mm thick, ABS edges                          |  |
|------------------|-------------------------------------------------------------------------------------------------------------------------------------------------|--|
| Bottom           | 22mm thick, engineered wood panel covered with low-pressure laminate (LPL) White color finish.<br>1mm thick, ABS edges                          |  |
| Sides Panels     | 22mm thick, engineered wood panel covered with low-pressure laminate (LPL) White color finish, high gloss acrylic lacquer. 1mm thick, ABS edges |  |
| Divisions        | 22mm thick, engineered wood panel covered with low-pressure laminate (LPL) White color finish.<br>1mm thick, ABS edges                          |  |
| Shelves          | 28mm thick, engineered wood panel covered with low-pressure laminate (LPL) White color finish.<br>1mm thick, ABS edges                          |  |
| Doors            | 18mm thick, engineered wood panel covered with low-pressure laminate (LPL) White color finish, high gloss acrylic lacquer. 1mm thick, ABS edges |  |
| Mirror for doors | 3mm thick                                                                                                                                       |  |
| Back Panel       | 4mm thick, double-sided laminated MDF                                                                                                           |  |
| Handles          | Chromed metal                                                                                                                                   |  |
| Hinges           | Metal, soft closing mechanism. Metal screw covers                                                                                               |  |
| Feet             | Hi-Tech hidden feet, adjustable from inside of the wardrobe                                                                                     |  |