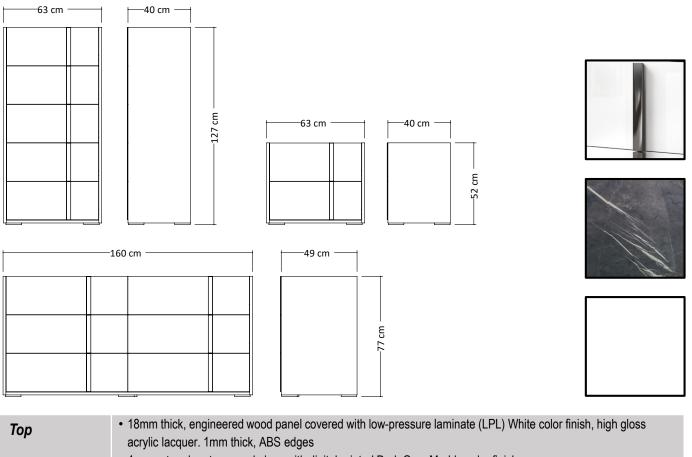

## NIGHT TABLE, DRESSER, CHEST OF DRAWERS

| Гор         | <ul> <li>acrylic lacquer. 1mm thick, ABS edges</li> <li>4mm extra-clear tempered glass with digital printed Dark Grey Marble color finish</li> </ul>                                                                                                                                                                                                                                                                 |  |
|-------------|----------------------------------------------------------------------------------------------------------------------------------------------------------------------------------------------------------------------------------------------------------------------------------------------------------------------------------------------------------------------------------------------------------------------|--|
| Bottom      | 18mm thick, engineered wood panel covered with low-pressure laminate (LPL) White color finish.<br>1mm thick, ABS edges                                                                                                                                                                                                                                                                                               |  |
| Side panels | 18mm thick, engineered wood panel covered with low-pressure laminate (LPL) White color finish, high gloss acrylic lacquer. 1mm thick, ABS edges                                                                                                                                                                                                                                                                      |  |
| Back panel  | 3mm thick, double-sided laminated MDF                                                                                                                                                                                                                                                                                                                                                                                |  |
| Drawers     | <ul> <li>Front: 18mm thick, engineered wood panel covered with low-pressure laminate (LPL) White color finish, high gloss acrylic lacquer. 1mm thick, ABS edges</li> <li>Inside: 12mm thick, engineered wood panel covered with low-pressure laminate (LPL) Textured finish. Folding system</li> <li>Bottom: 4mm thick, double-sided laminated MDF</li> <li>Metal sliding guides with soft closing system</li> </ul> |  |
| Handles     | ABS, Black Chrome color                                                                                                                                                                                                                                                                                                                                                                                              |  |
| Feet        | Fiberglass ABS. Black Chrome color. H.10mm                                                                                                                                                                                                                                                                                                                                                                           |  |